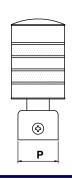

## **Model: CB-001**

| Size | <b>Product Code</b> | Р  |
|------|---------------------|----|
| ST   | SSC-001 ST          | 25 |

**Material: Steel** 