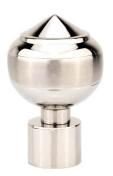

# **Model: CB-011**

| Size | <b>Product Code</b> | Р  |
|------|---------------------|----|
| ST   | SSC-011 ST          | 25 |

**Material: Steel** 

Model: CB-012

| Size | Product Code | Р  |
|------|--------------|----|
| ST   | SSC-012 ST   | 25 |

**Material: Steel** 

FINISH:

Rose Gold

Chrome Satin Matt Chrome Black Matt [★ Best Sellers.]

**Brass Antique** 

Copper Antique