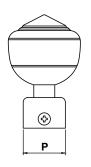

# **Model: CB-011**

| Size | <b>Product Code</b> | Р  |
|------|---------------------|----|
| ST   | SSC-011 ST          | 25 |

**Material: Steel** 

Model: CB-012

| Size | Product Code | Р  |
|------|--------------|----|
| ST   | SSC-012 ST   | 25 |

**Material: Steel** 

FINISH:

Rose Gold

Chrome Satin Matt Chrome Black Matt [★ Best Sellers.]

**Brass Antique** 

Copper Antique