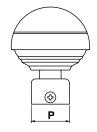

## **Model: CB-001**

| Size | <b>Product Code</b> | Р  |
|------|---------------------|----|
| ST   | SSC-001 ST          | 25 |

**Material: Steel** 

## Model: CB-002

| Size | <b>Product Code</b> | Р  |  |
|------|---------------------|----|--|
| ST   | SSC-002 ST          | 25 |  |

**Material: Steel** 

## **Model: CB-003**

| Size | <b>Product Code</b> | Р  |
|------|---------------------|----|
| ST   | SSC-003 ST          | 25 |

**Material: Steel** 

Model: CB-004

| Size | Product Code | Р  |
|------|--------------|----|
| ST   | SSC-004 ST   | 25 |

**Material: Steel** 

FINISH:

(1)

# **Model: CB-005**

| Size | <b>Product Code</b> | Р  |
|------|---------------------|----|
| ST   | SSC-005 ST          | 25 |

**Material: Steel** 

## **Model: CB-006**

| Size | <b>Product Code</b> | Р  |  |
|------|---------------------|----|--|
| ST   | SSC-006 ST          | 25 |  |

**Material: Steel** 

# **Model : CB-007**

| Size | <b>Product Code</b> | Р  |
|------|---------------------|----|
| ST   | SSC-007 ST          | 25 |

**Material: Steel** 

## **Model: CB-008**

| Size | <b>Product Code</b> | Р  |
|------|---------------------|----|
| ST   | SSC-008 ST          | 25 |

**Material: Steel** 

FINISH:

Rose Gold

Copper Antique

## **Model: CB-009**

| Size | <b>Product Code</b> | Р  |
|------|---------------------|----|
| ST   | SSC-009 ST          | 25 |

**Material: Steel** 

## **Model: CB-010**

| Size | Product Code | Р  |
|------|--------------|----|
| ST   | SSC-010 ST   | 25 |

**Material: Steel** 

# **Model: CB-011**

| Size | <b>Product Code</b> | Р  |
|------|---------------------|----|
| ST   | SSC-011 ST          | 25 |

**Material: Steel** 

Model: CB-012

| Size | Product Code | Р  |
|------|--------------|----|
| ST   | SSC-012 ST   | 25 |

**Material: Steel** 

FINISH:

Rose Gold

Chrome Satin Matt Chrome Black Matt [★ Best Sellers.]

**Brass Antique** 

Copper Antique