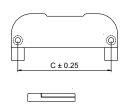

## Model: CFK-003

|   | Size | Product Code | C  |
|---|------|--------------|----|
| * | 48   | CFK-003 48   | 48 |

**Material: Zinc** 