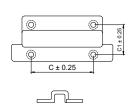

# Model: CFK-001

|   | Size | Product Code | C  |  |
|---|------|--------------|----|--|
| * | 68   | CFK-001 68   | 68 |  |

**Material: Zinc** 

## Model: CFK-002

|   | Size | Product Code | С  |
|---|------|--------------|----|
|   | 32   | CFK-002 32   | 32 |
| * | 57   | CFK-002 57   | 57 |
|   | 72   | CFK-002 72   | 72 |

Material: Zinc

## Model: CFK-003

|   | Size | Product Code | C  |
|---|------|--------------|----|
| * | 48   | CFK-003 48   | 48 |

**Material: Zinc** 

## Model: CFK-005

| Size | <b>Product Code</b> | С  |
|------|---------------------|----|
| 63   | CFK-005 63          | 63 |

**Material: Zinc** 

# Model: CFK-006

|   | Size | <b>Product Code</b> | С  |
|---|------|---------------------|----|
| * | 70   | CFK-006 70          | 70 |

**Material: Zinc** 

# Model: CFK-007

|   | Size | <b>Product Code</b> | С  |
|---|------|---------------------|----|
| * | 75   | CFK-007 75          | 75 |

**Material: Zinc** 

# Model: CFK-008

| Size | <b>Product Code</b> | С  |
|------|---------------------|----|
| 73   | CFK-008 73"         | 73 |

**Material: Zinc** 

FINISH:

[★ Best Sellers.]

Rose Gold

Copper Antique

# Model: CFK-009

| Size | Product Code | С  |  |
|------|--------------|----|--|
| 72   | CFK-009 72   | 72 |  |

**Material: Zinc** 

## Model: CFK-010

| Size | <b>Product Code</b> | C  |  |
|------|---------------------|----|--|
| 60   | CFK-010 60          | 60 |  |

Material: Zinc

# Model: CFK-011

| Size | <b>Product Code</b> | С  |
|------|---------------------|----|
| 70   | CFK-011 70          | 70 |

**Material: Zinc** 

# Model: CFK-012

| Size | <b>Product Code</b> | С  |
|------|---------------------|----|
| 68   | CFK-012 68          | 68 |

**Material: Zinc** 

[★ Best Sellers.]

Rose Gold

BA

Copper Antique

## Model: CFK-013

| Size | Product Code | С  |
|------|--------------|----|
| 64   | CFK-013 64   | 64 |

Material: Zinc

## Model: CFK-014

| Size | Product Code | С  |
|------|--------------|----|
| 45   | CFK-014 45   | 45 |

Material: Zinc

# Model: CFK-015

| Size | <b>Product Code</b> | С  |
|------|---------------------|----|
| 45   | CFK-015 45          | 45 |

**Material: Zinc** 

Model: CFK-016

| Size | <b>Product Code</b> | C  |
|------|---------------------|----|
| 63   | CFK-016 63          | 63 |

# Model: CFK-017

| Size | Product Code | C  |  |
|------|--------------|----|--|
| 70   | CFK-017 70   | 70 |  |

**Material: Zinc** 

## Model: CFK-018

| Size | <b>Product Code</b> | C  |
|------|---------------------|----|
| 62   | CFK-018 62          | 62 |

Material: Zinc

## Model: CFK-019

| Size | <b>Product Code</b> | С  |
|------|---------------------|----|
| 65   | CFK-019 65          | 65 |

**Material: Zinc** 

# Model: CFK-020

|   | Size | Product Code | С  |
|---|------|--------------|----|
| * | 48   | CFK-020 48   | 48 |

**Material: Zinc** 

[★ Best Sellers.]

Rose Gold

Copper Antique

# Model: CFK-021

| Size | <b>Product Code</b> | C  |
|------|---------------------|----|
| 67   | CFK-021 67          | 67 |

**Material: Zinc** 

## Model: CFK-022

| Size | <b>Product Code</b> | С  |
|------|---------------------|----|
| 67   | CFK-022 67          | 67 |

Material: Zinc

# Model: CFK-023

| Size | Product Code |    |
|------|--------------|----|
| 66   | CFK-023 66   | 66 |

**Material: Zinc** 

## Model: CFK-024

|   | Size | <b>Product Code</b> | O  |
|---|------|---------------------|----|
| * | 48   | CFK-024 48          | 48 |

**Material: Zinc** 

FINISH:

Rose Gold

Copper Antique

[★ Best Sellers.]

# Model: CFK-025

|   | Size | Product Code | С  |
|---|------|--------------|----|
| * | 3"   | CFK-025 62   | 62 |
|   | 4"   | CFK-025 87   | 87 |

**Material: Zinc** 

Model: CFK-026

|   | Size | Product Code | O  |  |
|---|------|--------------|----|--|
| * | 3"   | CFK-026 70   | 70 |  |

## Model: CFK-027

|   | Size | <b>Product Code</b> | С  |
|---|------|---------------------|----|
| * | 3"   | CFK-027 60          | 60 |

**Material: Zinc** 

# Model: CFK-028

|   | Size | <b>Product Code</b> | С  |
|---|------|---------------------|----|
| * | 3"   | CFK-028 60          | 60 |

**Material: Zinc** 

Rose Gold

Copper Antique