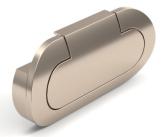

# Model: CFK-001

|   | Size | Product Code | C  |  |
|---|------|--------------|----|--|
| * | 68   | CFK-001 68   | 68 |  |

**Material: Zinc** 

## Model: CFK-002

|   | Size | Product Code | С  |
|---|------|--------------|----|
|   | 32   | CFK-002 32   | 32 |
| * | 57   | CFK-002 57   | 57 |
|   | 72   | CFK-002 72   | 72 |

Material: Zinc

## Model: CFK-003

|   | Size | Product Code | C  |
|---|------|--------------|----|
| * | 48   | CFK-003 48   | 48 |

**Material: Zinc** 

# Model: CFK-004

|   | Size | Product Code | С  |
|---|------|--------------|----|
| * | 11   | CFK-004 11   | 11 |

**Material: Zinc** 

FINISH:

[★ Best Sellers.]

Rose Gold

Copper Antique

## Model: CFK-005

| Size | <b>Product Code</b> | С  |
|------|---------------------|----|
| 63   | CFK-005 63          | 63 |

**Material: Zinc** 

# Model: CFK-006

|   | Size | <b>Product Code</b> | С  |
|---|------|---------------------|----|
| * | 70   | CFK-006 70          | 70 |

**Material: Zinc** 

# Model: CFK-007

|   | Size | <b>Product Code</b> | С  |
|---|------|---------------------|----|
| * | 75   | CFK-007 75          | 75 |

**Material: Zinc** 

# Model: CFK-008

| Size | <b>Product Code</b> | С  |
|------|---------------------|----|
| 73   | CFK-008 73"         | 73 |

**Material: Zinc** 

FINISH:

[★ Best Sellers.]

Rose Gold

Copper Antique

# Model: CFK-009

| Size | Product Code | С  |  |
|------|--------------|----|--|
| 72   | CFK-009 72   | 72 |  |

**Material: Zinc** 

## Model: CFK-010

| Size | <b>Product Code</b> | C  |  |
|------|---------------------|----|--|
| 60   | CFK-010 60          | 60 |  |

Material: Zinc

# Model: CFK-011

| Size | <b>Product Code</b> | С  |
|------|---------------------|----|
| 70   | CFK-011 70          | 70 |

**Material: Zinc** 

# Model: CFK-012

| Size | <b>Product Code</b> | С  |
|------|---------------------|----|
| 68   | CFK-012 68          | 68 |

**Material: Zinc** 

[★ Best Sellers.]

Rose Gold

BA

Copper Antique