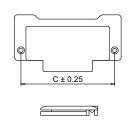

# Model: CFK-001

|   | Size | Product Code | C  |  |
|---|------|--------------|----|--|
| * | 68   | CFK-001 68   | 68 |  |

**Material: Zinc** 

## Model: CFK-002

|   | Size | Product Code | С  |
|---|------|--------------|----|
|   | 32   | CFK-002 32   | 32 |
| * | 57   | CFK-002 57   | 57 |
|   | 72   | CFK-002 72   | 72 |

Material: Zinc

## Model: CFK-003

|   | Size | Product Code | C  |
|---|------|--------------|----|
| * | 48   | CFK-003 48   | 48 |

**Material: Zinc** 

# Model: CFK-004

|   | Size | Product Code | С  |
|---|------|--------------|----|
| * | 11   | CFK-004 11   | 11 |

**Material: Zinc** 

FINISH:

[★ Best Sellers.]

Rose Gold

Copper Antique

## Model: CFK-005

| Size | <b>Product Code</b> | С  |
|------|---------------------|----|
| 63   | CFK-005 63          | 63 |

**Material: Zinc** 