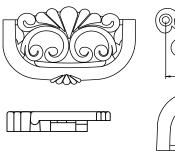

# Model: CFK-025

|   | Size | Product Code | С  |
|---|------|--------------|----|
| * | 3"   | CFK-025 62   | 62 |
|   | 4"   | CFK-025 87   | 87 |

**Material: Zinc** 

Model: CFK-026

|   | Size | Product Code | O  |  |
|---|------|--------------|----|--|
| * | 3"   | CFK-026 70   | 70 |  |