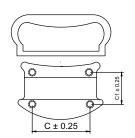

# Model: CFK-004

|   | Size | Product Code | С  |
|---|------|--------------|----|
| * | 11   | CFK-004 11   | 11 |

**Material: Zinc** 

FINISH:

[★ Best Sellers.]

Rose Gold

Copper Antique