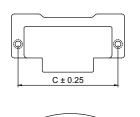

# Model: CFK-001

|   | Size | Product Code | C  |  |
|---|------|--------------|----|--|
| * | 68   | CFK-001 68   | 68 |  |

**Material: Zinc** 

## Model: CFK-002

|   | Size | Product Code | С  |
|---|------|--------------|----|
|   | 32   | CFK-002 32   | 32 |
| * | 57   | CFK-002 57   | 57 |
|   | 72   | CFK-002 72   | 72 |

Material: Zinc

## Model: CFK-003

|   | Size | Product Code | C  |
|---|------|--------------|----|
| * | 48   | CFK-003 48   | 48 |

**Material: Zinc** 

# Model: CFK-004

|   | Size | Product Code | С  |
|---|------|--------------|----|
| * | 11   | CFK-004 11   | 11 |

**Material: Zinc** 

FINISH:

[★ Best Sellers.]

Rose Gold

Copper Antique

## Model: CFK-005

| Size | <b>Product Code</b> | С  |
|------|---------------------|----|
| 63   | CFK-005 63          | 63 |

**Material: Zinc** 

# Model: CFK-006

|   | Size | <b>Product Code</b> | С  |
|---|------|---------------------|----|
| * | 70   | CFK-006 70          | 70 |

**Material: Zinc** 

# Model: CFK-007

|   | Size | <b>Product Code</b> | С  |
|---|------|---------------------|----|
| * | 75   | CFK-007 75          | 75 |

**Material: Zinc** 

# Model: CFK-008

| Size | <b>Product Code</b> | С  |
|------|---------------------|----|
| 73   | CFK-008 73"         | 73 |

**Material: Zinc** 

FINISH:

[★ Best Sellers.]

Rose Gold

Copper Antique

# Model: CFK-009

| Size | Product Code | С  |  |
|------|--------------|----|--|
| 72   | CFK-009 72   | 72 |  |

**Material: Zinc** 

## Model: CFK-010

| Size | <b>Product Code</b> | C  |  |
|------|---------------------|----|--|
| 60   | CFK-010 60          | 60 |  |

Material: Zinc

# Model: CFK-011

| Size | <b>Product Code</b> | С  |
|------|---------------------|----|
| 70   | CFK-011 70          | 70 |

**Material: Zinc** 

# Model: CFK-012

| Size | <b>Product Code</b> | С  |
|------|---------------------|----|
| 68   | CFK-012 68          | 68 |

**Material: Zinc** 

[★ Best Sellers.]

Rose Gold

BA

Copper Antique