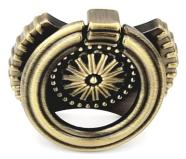

# Model: CFK-012

| Size | <b>Product Code</b> | С  |
|------|---------------------|----|
| 68   | CFK-012 68          | 68 |

**Material: Zinc** 

[★ Best Sellers.]

Rose Gold

BA

Copper Antique