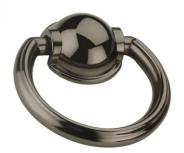

## Model: CFK-002

|   | Size | Product Code | С  |
|---|------|--------------|----|
|   | 32   | CFK-002 32   | 32 |
| * | 57   | CFK-002 57   | 57 |
|   | 72   | CFK-002 72   | 72 |

Material: Zinc