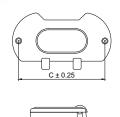

# Model: CFK-001

|   | Size | Product Code | C  |  |
|---|------|--------------|----|--|
| * | 68   | CFK-001 68   | 68 |  |

**Material: Zinc** 