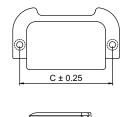

# Model: CFK-001

|   | Size | Product Code | C  |  |
|---|------|--------------|----|--|
| * | 68   | CFK-001 68   | 68 |  |

**Material: Zinc** 

## Model: CFK-002

|   | Size | Product Code | С  |
|---|------|--------------|----|
|   | 32   | CFK-002 32   | 32 |
| * | 57   | CFK-002 57   | 57 |
|   | 72   | CFK-002 72   | 72 |

Material: Zinc

## Model: CFK-003

|   | Size | Product Code | C  |
|---|------|--------------|----|
| * | 48   | CFK-003 48   | 48 |

**Material: Zinc** 

## Model: CFK-005

| Size | <b>Product Code</b> | С  |
|------|---------------------|----|
| 63   | CFK-005 63          | 63 |

**Material: Zinc** 

# Model: CFK-006

|   | Size | <b>Product Code</b> | С  |
|---|------|---------------------|----|
| * | 70   | CFK-006 70          | 70 |

**Material: Zinc** 