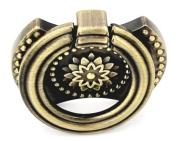

# Model: CFK-001

|   | Size | Product Code | C  |  |
|---|------|--------------|----|--|
| * | 68   | CFK-001 68   | 68 |  |

**Material: Zinc** 