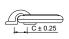

# Model: CFK-001

|   | Size | Product Code | C  |  |
|---|------|--------------|----|--|
| * | 68   | CFK-001 68   | 68 |  |

**Material: Zinc** 

## Model: CFK-002

|   | Size | Product Code | С  |
|---|------|--------------|----|
|   | 32   | CFK-002 32   | 32 |
| * | 57   | CFK-002 57   | 57 |
|   | 72   | CFK-002 72   | 72 |

Material: Zinc