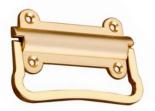

# Model: CFK-001

|   | Size | Product Code | C  |  |
|---|------|--------------|----|--|
| * | 68   | CFK-001 68   | 68 |  |

**Material: Zinc** 