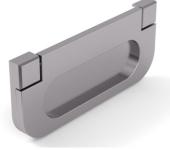

# Model: CFK-001

|   | Size | Product Code | C  |  |
|---|------|--------------|----|--|
| * | 68   | CFK-001 68   | 68 |  |

**Material: Zinc** 