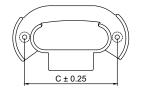

# Model: CFK-001

|   | Size | Product Code | C  |  |
|---|------|--------------|----|--|
| * | 68   | CFK-001 68   | 68 |  |

**Material: Zinc** 

#### 1- DISCLAIMER

Manufacturing Agency reserves the right to discontinue or add any product, finish or design without prior notice. The sketches/drawings and images appearing in this price list have been included solely for guidance purposes only. They are not true to scale and do not represent any precise or binding design of the product Copying or Duplicating the products is strictly prohibited. Only authorized resellers, franchise & distributors appointed by the company are allowed to possess, trade or sell products offered by and from the company. Illegal possession of the goods will result in prosecution.