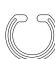

# Model: CFK-001

|   | Size | Product Code | C  |  |
|---|------|--------------|----|--|
| * | 68   | CFK-001 68   | 68 |  |

**Material: Zinc** 