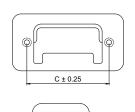

# Model: CFK-001

|   | Size | Product Code | C  |  |
|---|------|--------------|----|--|
| * | 68   | CFK-001 68   | 68 |  |

**Material: Zinc** 

## Model: CFK-002

|   | Size | Product Code | С  |
|---|------|--------------|----|
|   | 32   | CFK-002 32   | 32 |
| * | 57   | CFK-002 57   | 57 |
|   | 72   | CFK-002 72   | 72 |

Material: Zinc

## Model: CFK-003

|   | Size | Product Code | C  |
|---|------|--------------|----|
| * | 48   | CFK-003 48   | 48 |

**Material: Zinc** 

## Model: CFK-005

| Size | <b>Product Code</b> | С  |
|------|---------------------|----|
| 63   | CFK-005 63          | 63 |

**Material: Zinc** 

# Model: CFK-006

|   | Size | <b>Product Code</b> | С  |
|---|------|---------------------|----|
| * | 70   | CFK-006 70          | 70 |

**Material: Zinc** 

# Model: CFK-007

|   | Size | <b>Product Code</b> | С  |
|---|------|---------------------|----|
| * | 75   | CFK-007 75          | 75 |

**Material: Zinc** 

# Model: CFK-009

| Size | Product Code | С  |  |
|------|--------------|----|--|
| 72   | CFK-009 72   | 72 |  |

**Material: Zinc** 

## Model: CFK-010

| Size | <b>Product Code</b> | C  |  |
|------|---------------------|----|--|
| 60   | CFK-010 60          | 60 |  |

Material: Zinc

# Model: CFK-011

| Size | <b>Product Code</b> | С  |
|------|---------------------|----|
| 70   | CFK-011 70          | 70 |

**Material: Zinc** 

# Model: CFK-012

| Size | <b>Product Code</b> | С  |
|------|---------------------|----|
| 68   | CFK-012 68          | 68 |

**Material: Zinc** 

[★ Best Sellers.]

Rose Gold

BA

Copper Antique

## Model: CFK-013

| Size | Product Code | С  |
|------|--------------|----|
| 64   | CFK-013 64   | 64 |

Material: Zinc

## Model: CFK-014

| Size | Product Code | С  |
|------|--------------|----|
| 45   | CFK-014 45   | 45 |

Material: Zinc

# Model: CFK-015

| Size | <b>Product Code</b> | С  |
|------|---------------------|----|
| 45   | CFK-015 45          | 45 |

**Material: Zinc** 

Model: CFK-016

| Size | <b>Product Code</b> | C  |
|------|---------------------|----|
| 63   | CFK-016 63          | 63 |

# Model: CFK-017

| Size | Product Code | C  |  |
|------|--------------|----|--|
| 70   | CFK-017 70   | 70 |  |

**Material: Zinc** 

## Model: CFK-018

| Size | <b>Product Code</b> | C  |
|------|---------------------|----|
| 62   | CFK-018 62          | 62 |

Material: Zinc

## Model: CFK-019

| Size | <b>Product Code</b> | С  |
|------|---------------------|----|
| 65   | CFK-019 65          | 65 |

**Material: Zinc** 

# Model: CFK-020

|   | Size | Product Code | С  |
|---|------|--------------|----|
| * | 48   | CFK-020 48   | 48 |

**Material: Zinc** 

[★ Best Sellers.]

Rose Gold

Copper Antique

# Model: CFK-021

| Size | <b>Product Code</b> | C  |
|------|---------------------|----|
| 67   | CFK-021 67          | 67 |

**Material: Zinc** 

## Model: CFK-022

| Size | <b>Product Code</b> | С  |
|------|---------------------|----|
| 67   | CFK-022 67          | 67 |

Material: Zinc

# Model: CFK-023

| Size | Product Code |    |
|------|--------------|----|
| 66   | CFK-023 66   | 66 |

**Material: Zinc** 

## Model: CFK-024

|   | Size | <b>Product Code</b> | O  |
|---|------|---------------------|----|
| * | 48   | CFK-024 48          | 48 |

**Material: Zinc** 

FINISH:

Rose Gold

Copper Antique

[★ Best Sellers.]

# Model: CFK-025

|   | Size | Product Code | С  |
|---|------|--------------|----|
| * | 3"   | CFK-025 62   | 62 |
|   | 4"   | CFK-025 87   | 87 |

**Material: Zinc** 

Model: CFK-026

|   | Size | Product Code | O  |  |
|---|------|--------------|----|--|
| * | 3"   | CFK-026 70   | 70 |  |

## Model: CFK-027

|   | Size | <b>Product Code</b> | С  |
|---|------|---------------------|----|
| * | 3"   | CFK-027 60          | 60 |

**Material: Zinc** 

# Model: CFK-028

|   | Size | <b>Product Code</b> | С  |
|---|------|---------------------|----|
| * | 3"   | CFK-028 60          | 60 |

**Material: Zinc** 

Rose Gold

Copper Antique