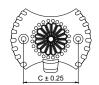

# Model: CFK-004

|   | Size | Product Code | С  |
|---|------|--------------|----|
| * | 11   | CFK-004 11   | 11 |

**Material: Zinc** 

FINISH:

[★ Best Sellers.]

Rose Gold

Copper Antique