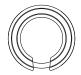

# Model: CFK-025

|   | Size | Product Code | С  |
|---|------|--------------|----|
| * | 3"   | CFK-025 62   | 62 |
|   | 4"   | CFK-025 87   | 87 |

**Material: Zinc** 

Model: CFK-026

|   | Size | Product Code | O  |  |
|---|------|--------------|----|--|
| * | 3"   | CFK-026 70   | 70 |  |