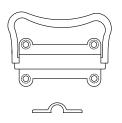

# Model: CFK-001

|   | Size | Product Code | C  |  |
|---|------|--------------|----|--|
| * | 68   | CFK-001 68   | 68 |  |

**Material: Zinc** 