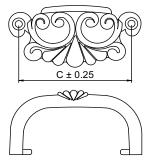

# Model: CFK-001

|   | Size | Product Code | C  |  |
|---|------|--------------|----|--|
| * | 68   | CFK-001 68   | 68 |  |

**Material: Zinc** 