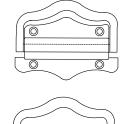

# Model: CFK-001

|   | Size | Product Code | C  |  |
|---|------|--------------|----|--|
| * | 68   | CFK-001 68   | 68 |  |

**Material: Zinc** 

## Model: CFK-002

|   | Size | Product Code | С  |
|---|------|--------------|----|
|   | 32   | CFK-002 32   | 32 |
| * | 57   | CFK-002 57   | 57 |
|   | 72   | CFK-002 72   | 72 |

Material: Zinc

## Model: CFK-003

|   | Size | Product Code | C  |
|---|------|--------------|----|
| * | 48   | CFK-003 48   | 48 |

**Material: Zinc** 