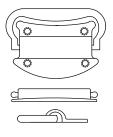

## Model: CFK-003

|   | Size | Product Code | C  |
|---|------|--------------|----|
| * | 48   | CFK-003 48   | 48 |

**Material: Zinc** 