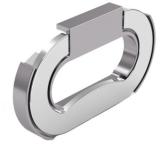

# Model: CFK-001

|   | Size | Product Code | C  |  |
|---|------|--------------|----|--|
| * | 68   | CFK-001 68   | 68 |  |

**Material: Zinc** 