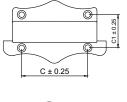

# Model: CFK-001

|   | Size | Product Code | C  |  |
|---|------|--------------|----|--|
| * | 68   | CFK-001 68   | 68 |  |

**Material: Zinc** 

## Model: CFK-002

|   | Size | Product Code | С  |
|---|------|--------------|----|
|   | 32   | CFK-002 32   | 32 |
| * | 57   | CFK-002 57   | 57 |
|   | 72   | CFK-002 72   | 72 |

Material: Zinc

## Model: CFK-003

|   | Size | Product Code | C  |
|---|------|--------------|----|
| * | 48   | CFK-003 48   | 48 |

**Material: Zinc** 