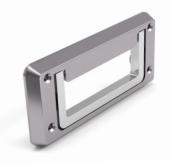

# Model: CFK-001

|   | Size | Product Code | C  |  |
|---|------|--------------|----|--|
| * | 68   | CFK-001 68   | 68 |  |

**Material: Zinc** 

## Model: CFK-002

|   | Size | Product Code | С  |
|---|------|--------------|----|
|   | 32   | CFK-002 32   | 32 |
| * | 57   | CFK-002 57   | 57 |
|   | 72   | CFK-002 72   | 72 |

Material: Zinc

## Model: CFK-003

|   | Size | Product Code | C  |
|---|------|--------------|----|
| * | 48   | CFK-003 48   | 48 |

**Material: Zinc** 

## Model: CFK-005

| Size | <b>Product Code</b> | С  |
|------|---------------------|----|
| 63   | CFK-005 63          | 63 |

**Material: Zinc** 

# Model: CFK-006

|   | Size | <b>Product Code</b> | С  |
|---|------|---------------------|----|
| * | 70   | CFK-006 70          | 70 |

**Material: Zinc** 

# Model: CFK-007

|   | Size | <b>Product Code</b> | С  |
|---|------|---------------------|----|
| * | 75   | CFK-007 75          | 75 |

**Material: Zinc** 

# Model: CFK-009

| Size | Product Code | С  |  |
|------|--------------|----|--|
| 72   | CFK-009 72   | 72 |  |

**Material: Zinc** 

## Model: CFK-010

| Size | <b>Product Code</b> | C  |  |
|------|---------------------|----|--|
| 60   | CFK-010 60          | 60 |  |

Material: Zinc

# Model: CFK-011

| Size | <b>Product Code</b> | С  |
|------|---------------------|----|
| 70   | CFK-011 70          | 70 |

**Material: Zinc** 

# Model: CFK-012

| Size | <b>Product Code</b> | С  |
|------|---------------------|----|
| 68   | CFK-012 68          | 68 |

**Material: Zinc** 

[★ Best Sellers.]

Rose Gold

BA

Copper Antique

## Model: CFK-013

| Size | Product Code | С  |
|------|--------------|----|
| 64   | CFK-013 64   | 64 |

Material: Zinc

## Model: CFK-014

| Size | Product Code | С  |
|------|--------------|----|
| 45   | CFK-014 45   | 45 |

Material: Zinc

# Model: CFK-015

| Size | <b>Product Code</b> | С  |
|------|---------------------|----|
| 45   | CFK-015 45          | 45 |

**Material: Zinc** 

Model: CFK-016

| Size | <b>Product Code</b> | C  |
|------|---------------------|----|
| 63   | CFK-016 63          | 63 |