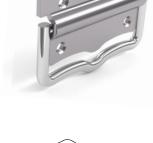

# Model: CFK-001

|   | Size | Product Code | C  |  |
|---|------|--------------|----|--|
| * | 68   | CFK-001 68   | 68 |  |

**Material: Zinc** 

## Model: CFK-002

|   | Size | Product Code | С  |
|---|------|--------------|----|
|   | 32   | CFK-002 32   | 32 |
| * | 57   | CFK-002 57   | 57 |
|   | 72   | CFK-002 72   | 72 |

Material: Zinc

## Model: CFK-003

|   | Size | Product Code | C  |
|---|------|--------------|----|
| * | 48   | CFK-003 48   | 48 |

**Material: Zinc** 