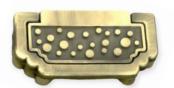

# Model: CFK-004

|   | Size | Product Code | С  |
|---|------|--------------|----|
| * | 11   | CFK-004 11   | 11 |

**Material: Zinc** 

FINISH:

[★ Best Sellers.]

Rose Gold

Copper Antique

# Model: CFK-008

| Size | <b>Product Code</b> | С  |
|------|---------------------|----|
| 73   | CFK-008 73"         | 73 |

**Material: Zinc** 

FINISH:

[★ Best Sellers.]

Rose Gold

Copper Antique

# Model: CFK-012

| Size | <b>Product Code</b> | С  |
|------|---------------------|----|
| 68   | CFK-012 68          | 68 |

**Material: Zinc** 

[★ Best Sellers.]

Rose Gold

BA

Copper Antique

# Model: CFK-020

|   | Size | Product Code | С  |
|---|------|--------------|----|
| * | 48   | CFK-020 48   | 48 |

**Material: Zinc** 

[★ Best Sellers.]

Rose Gold

Copper Antique

## Model: CFK-024

|   | Size | <b>Product Code</b> | O  |
|---|------|---------------------|----|
| * | 48   | CFK-024 48          | 48 |

**Material: Zinc** 

FINISH:

Rose Gold

Copper Antique

[★ Best Sellers.]