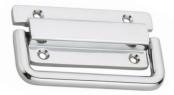

# Model: CFK-001

|   | Size | Product Code | C  |  |
|---|------|--------------|----|--|
| * | 68   | CFK-001 68   | 68 |  |

**Material: Zinc** 

## Model: CFK-002

|   | Size | Product Code | С  |
|---|------|--------------|----|
|   | 32   | CFK-002 32   | 32 |
| * | 57   | CFK-002 57   | 57 |
|   | 72   | CFK-002 72   | 72 |

Material: Zinc

## Model: CFK-003

|   | Size | Product Code | C  |
|---|------|--------------|----|
| * | 48   | CFK-003 48   | 48 |

**Material: Zinc** 

# Model: CFK-004

|   | Size | Product Code | С  |
|---|------|--------------|----|
| * | 11   | CFK-004 11   | 11 |

**Material: Zinc** 

FINISH:

[★ Best Sellers.]

Rose Gold

Copper Antique

## Model: CFK-005

| Size | <b>Product Code</b> | С  |
|------|---------------------|----|
| 63   | CFK-005 63          | 63 |

**Material: Zinc** 