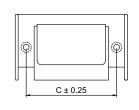

# Model: CFK-001

|   | Size | Product Code | C  |  |
|---|------|--------------|----|--|
| * | 68   | CFK-001 68   | 68 |  |

**Material: Zinc** 

## Model: CFK-002

|   | Size | Product Code | С  |
|---|------|--------------|----|
|   | 32   | CFK-002 32   | 32 |
| * | 57   | CFK-002 57   | 57 |
|   | 72   | CFK-002 72   | 72 |

Material: Zinc

## Model: CFK-003

|   | Size | Product Code | C  |
|---|------|--------------|----|
| * | 48   | CFK-003 48   | 48 |

**Material: Zinc** 

## Model: CFK-005

| Size | <b>Product Code</b> | С  |
|------|---------------------|----|
| 63   | CFK-005 63          | 63 |

**Material: Zinc** 

# Model: CFK-006

|   | Size | <b>Product Code</b> | С  |
|---|------|---------------------|----|
| * | 70   | CFK-006 70          | 70 |

**Material: Zinc** 

# Model: CFK-007

|   | Size | <b>Product Code</b> | С  |
|---|------|---------------------|----|
| * | 75   | CFK-007 75          | 75 |

**Material: Zinc** 

# Model: CFK-009

| Size | Product Code | С  |  |
|------|--------------|----|--|
| 72   | CFK-009 72   | 72 |  |

**Material: Zinc** 

## Model: CFK-010

| Size | <b>Product Code</b> | C  |  |
|------|---------------------|----|--|
| 60   | CFK-010 60          | 60 |  |

Material: Zinc

# Model: CFK-011

| Size | <b>Product Code</b> | С  |
|------|---------------------|----|
| 70   | CFK-011 70          | 70 |

**Material: Zinc** 

# Model: CFK-012

| Size | <b>Product Code</b> | С  |
|------|---------------------|----|
| 68   | CFK-012 68          | 68 |

**Material: Zinc** 

[★ Best Sellers.]

Rose Gold

BA

Copper Antique

## Model: CFK-013

| Size | Product Code | С  |
|------|--------------|----|
| 64   | CFK-013 64   | 64 |

Material: Zinc

## Model: CFK-014

| Size | Product Code | С  |
|------|--------------|----|
| 45   | CFK-014 45   | 45 |

Material: Zinc

# Model: CFK-015

| Size | <b>Product Code</b> | С  |
|------|---------------------|----|
| 45   | CFK-015 45          | 45 |

**Material: Zinc** 

Model: CFK-016

| Size | <b>Product Code</b> | C  |
|------|---------------------|----|
| 63   | CFK-016 63          | 63 |

# Model: CFK-017

| Size | Product Code | C  |  |
|------|--------------|----|--|
| 70   | CFK-017 70   | 70 |  |

**Material: Zinc** 

## Model: CFK-018

| Size | <b>Product Code</b> | C  |
|------|---------------------|----|
| 62   | CFK-018 62          | 62 |

Material: Zinc

## Model: CFK-019

| Size | <b>Product Code</b> | С  |
|------|---------------------|----|
| 65   | CFK-019 65          | 65 |

**Material: Zinc** 

# Model: CFK-020

|   | Size | Product Code | С  |
|---|------|--------------|----|
| * | 48   | CFK-020 48   | 48 |

**Material: Zinc** 

[★ Best Sellers.]

Rose Gold

Copper Antique

# Model: CFK-021

| Size | <b>Product Code</b> | C  |
|------|---------------------|----|
| 67   | CFK-021 67          | 67 |

**Material: Zinc** 

## Model: CFK-022

| Size | <b>Product Code</b> | С  |
|------|---------------------|----|
| 67   | CFK-022 67          | 67 |

Material: Zinc

# Model: CFK-023

| Size | Product Code |    |
|------|--------------|----|
| 66   | CFK-023 66   | 66 |

**Material: Zinc** 

## Model: CFK-024

|   | Size | <b>Product Code</b> | O  |
|---|------|---------------------|----|
| * | 48   | CFK-024 48          | 48 |

**Material: Zinc** 

FINISH:

Rose Gold

Copper Antique

[★ Best Sellers.]

# Model: CFK-025

|   | Size | Product Code | С  |
|---|------|--------------|----|
| * | 3"   | CFK-025 62   | 62 |
|   | 4"   | CFK-025 87   | 87 |

**Material: Zinc** 

Model: CFK-026

|   | Size | Product Code | O  |  |
|---|------|--------------|----|--|
| * | 3"   | CFK-026 70   | 70 |  |

## Model: CFK-027

|   | Size | <b>Product Code</b> | С  |
|---|------|---------------------|----|
| * | 3"   | CFK-027 60          | 60 |

**Material: Zinc** 

# Model: CFK-028

|   | Size | <b>Product Code</b> | С  |
|---|------|---------------------|----|
| * | 3"   | CFK-028 60          | 60 |

**Material: Zinc** 

Rose Gold

Copper Antique