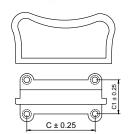

# Model: CFK-001

|   | Size | Product Code | C  |  |
|---|------|--------------|----|--|
| * | 68   | CFK-001 68   | 68 |  |

**Material: Zinc** 