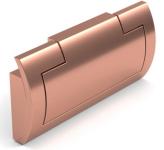

# Model: CFK-001

|   | Size | Product Code | C  |  |
|---|------|--------------|----|--|
| * | 68   | CFK-001 68   | 68 |  |

**Material: Zinc** 

## Model: CFK-002

|   | Size | Product Code | С  |
|---|------|--------------|----|
|   | 32   | CFK-002 32   | 32 |
| * | 57   | CFK-002 57   | 57 |
|   | 72   | CFK-002 72   | 72 |

Material: Zinc

## Model: CFK-003

|   | Size | Product Code | C  |
|---|------|--------------|----|
| * | 48   | CFK-003 48   | 48 |

**Material: Zinc** 

# Model: CFK-004

|   | Size | Product Code | С  |
|---|------|--------------|----|
| * | 11   | CFK-004 11   | 11 |

**Material: Zinc** 

FINISH:

[★ Best Sellers.]

Rose Gold

Copper Antique

## Model: CFK-005

| Size | <b>Product Code</b> | С  |
|------|---------------------|----|
| 63   | CFK-005 63          | 63 |

**Material: Zinc** 

# Model: CFK-006

|   | Size | <b>Product Code</b> | С  |
|---|------|---------------------|----|
| * | 70   | CFK-006 70          | 70 |

**Material: Zinc** 

# Model: CFK-007

|   | Size | <b>Product Code</b> | С  |
|---|------|---------------------|----|
| * | 75   | CFK-007 75          | 75 |

**Material: Zinc** 

# Model: CFK-008

| Size | <b>Product Code</b> | С  |
|------|---------------------|----|
| 73   | CFK-008 73"         | 73 |

**Material: Zinc** 

FINISH:

[★ Best Sellers.]

Rose Gold

Copper Antique

# Model: CFK-009

| Size | Product Code | С  |  |
|------|--------------|----|--|
| 72   | CFK-009 72   | 72 |  |

**Material: Zinc** 

## Model: CFK-010

| Size | <b>Product Code</b> | C  |  |
|------|---------------------|----|--|
| 60   | CFK-010 60          | 60 |  |

Material: Zinc

# Model: CFK-011

| Size | <b>Product Code</b> | С  |
|------|---------------------|----|
| 70   | CFK-011 70          | 70 |

**Material: Zinc** 

# Model: CFK-012

| Size | <b>Product Code</b> | С  |
|------|---------------------|----|
| 68   | CFK-012 68          | 68 |

**Material: Zinc** 

[★ Best Sellers.]

Rose Gold

BA

Copper Antique