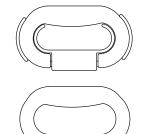

# Model: CFK-001

|   | Size | Product Code | C  |  |
|---|------|--------------|----|--|
| * | 68   | CFK-001 68   | 68 |  |

**Material: Zinc** 