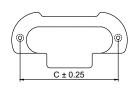

# Model: CFK-001

|   | Size | Product Code | C  |  |
|---|------|--------------|----|--|
| * | 68   | CFK-001 68   | 68 |  |

**Material: Zinc** 