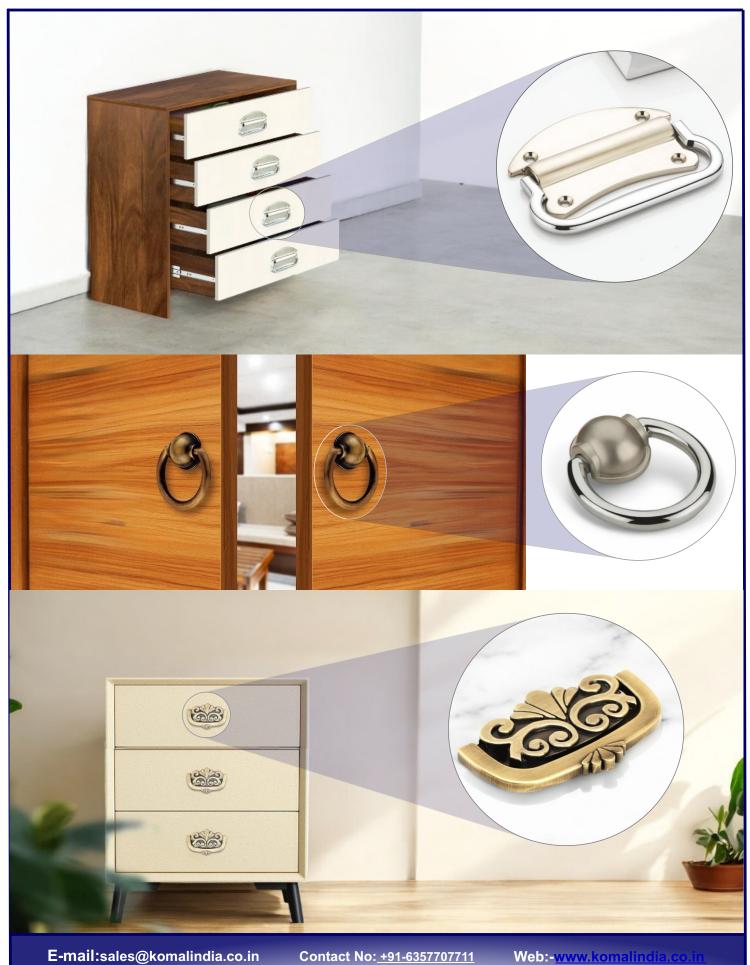

NTS.CUSTOMERS HAVE THE POWER TO CHOOSE IN THIS COMPETETIVE AND OPEN MARKET.

OUR AIM IS TO PROVIDE HIGH QUALITY SERVICE, ALONG WITH FAIR AND COMPETTETIVE PRICING AND THUS OFFERINGTHE CUSTOMER OPTIMAL RETURN ON INVESTMENT.

### **Founder And CEO**

AS THE FOUNDER OF KOMAL MANUFACTURING COMPANY, MR CHETAN IS RESPONSIBLE FOR RUNNING ALL FACETS OF THE BUISNESS. HE IS A VISIONARY THINKER WITH GLOBAL PERSPECTIVE AND ENTREPRENEURIAL DRIVE.HE HAS AN EXPERIENCE OF OVER 20 YEARS IN THIS FIELD.

AS A MECHANICAL ENGINEER HIMSELF HE IS IN DEPTH INVOLVED WITH ALL THE ASPECTS OF MANUFACTURING. DEVELOPING A COMPREHENSIVE MARKETING PLAN AND IMPLEMENTING IT TO INCREASE BRAND AWARENESS AND RECOGNITION. ESTABLISHED A NETWORK OF LOCAL SUPPLIERS FOR EFFICIENT SOURCING OF MATERIALS.





































# Model: CFK-001

|   | Size | Product Code | C  |  |
|---|------|--------------|----|--|
| * | 68   | CFK-001 68   | 68 |  |







**Material: Zinc** 

## Model: CFK-002

|   | Size | Product Code | С  |
|---|------|--------------|----|
|   | 32   | CFK-002 32   | 32 |
| * | 57   | CFK-002 57   | 57 |
|   | 72   | CFK-002 72   | 72 |







Material: Zinc

## Model: CFK-003

|   | Size | Product Code | C  |
|---|------|--------------|----|
| * | 48   | CFK-003 48   | 48 |







**Material: Zinc** 

# Model: CFK-004

|   | Size | Product Code | С  |
|---|------|--------------|----|
| * | 11   | CFK-004 11   | 11 |











**Material: Zinc** 

FINISH:



[★ Best Sellers.]











Rose Gold







Copper Antique







## Model: CFK-005

| Size | <b>Product Code</b> | С  |
|-