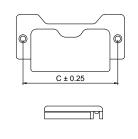

# Model: CFK-001

|   | Size | Product Code | C  |  |
|---|------|--------------|----|--|
| * | 68   | CFK-001 68   | 68 |  |

**Material: Zinc** 

## Model: CFK-002

|   | Size | Product Code | С  |
|---|------|--------------|----|
|   | 32   | CFK-002 32   | 32 |
| * | 57   | CFK-002 57   | 57 |
|   | 72   | CFK-002 72   | 72 |

Material: Zinc

## Model: CFK-003

|   | Size | Product Code | C  |
|---|------|--------------|----|
| * | 48   | CFK-003 48   | 48 |

**Material: Zinc** 