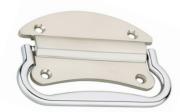

## Model: CFK-002

|   | Size | Product Code | С  |
|---|------|--------------|----|
|   | 32   | CFK-002 32   | 32 |
| * | 57   | CFK-002 57   | 57 |
|   | 72   | CFK-002 72   | 72 |

Material: Zinc