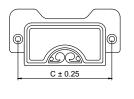

## Model: CFK-002

|   | Size | Product Code | С  |
|---|------|--------------|----|
|   | 32   | CFK-002 32   | 32 |
| * | 57   | CFK-002 57   | 57 |
|   | 72   | CFK-002 72   | 72 |

Material: Zinc