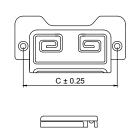

# Model: CFK-001

|   | Size | Product Code | C  |  |
|---|------|--------------|----|--|
| * | 68   | CFK-001 68   | 68 |  |

**Material: Zinc** 