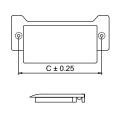

# Model: CFK-001

|   | Size | Product Code | C  |  |
|---|------|--------------|----|--|
| * | 68   | CFK-001 68   | 68 |  |

**Material: Zinc** 

## Model: CFK-002

|   | Size | Product Code | С  |
|---|------|--------------|----|
|   | 32   | CFK-002 32   | 32 |
| * | 57   | CFK-002 57   | 57 |
|   | 72   | CFK-002 72   | 72 |

Material: Zinc

## Model: CFK-003

|   | Size | Product Code | C  |
|---|------|--------------|----|
| * | 48   | CFK-003 48   | 48 |

**Material: Zinc** 

# Model: CFK-004

|   | Size | Product Code | С  |
|---|------|--------------|----|
| * | 11   | CFK-004 11   | 11 |

**Material: Zinc** 

FINISH:

[★ Best Sellers.]

Rose Gold

Copper Antique

## Model: CFK-005

| Size | <b>Product Code</b> | С  |
|------|---------------------|----|
| 63   | CFK-005 63          | 63 |

**Material: Zinc** 

# Model: CFK-006

|   | Size | <b>Product Code</b> | С  |
|---|------|---------------------|----|
| * | 70   | CFK-006 70          | 70 |

**Material: Zinc** 

# Model: CFK-007

|   | Size | <b>Product Code</b> | С  |
|---|------|---------------------|----|
| * | 75   | CFK-007 75          | 75 |

**Material: Zinc** 

# Model: CFK-008

| Size | <b>Product Code</b> | С  |
|------|---------------------|----|
| 73   | CFK-008 73"         | 73 |

**Material: Zinc** 

FINISH:

[★ Best Sellers.]

Rose Gold

Copper Antique

# Model: CFK-009

| Size | Product Code | С  |  |
|------|--------------|----|--|
| 72   | CFK-009 72   | 72 |  |

**Material: Zinc** 

## Model: CFK-010

| Size | <b>Product Code</b> | C  |  |
|------|---------------------|----|--|
| 60   | CFK-010 60          | 60 |  |

Material: Zinc

# Model: CFK-011

| Size | <b>Product Code</b> | С  |
|------|---------------------|----|
| 70   | CFK-011 70          | 70 |

**Material: Zinc** 

# Model: CFK-012

| Size | <b>Product Code</b> | С  |
|------|---------------------|----|
| 68   | CFK-012 68          | 68 |

**Material: Zinc** 

[★ Best Sellers.]

Rose Gold

BA

Copper Antique

## Model: CFK-013

| Size | Product Code | С  |
|------|--------------|----|
| 64   | CFK-013 64   | 64 |

Material: Zinc

## Model: CFK-014

| Size | Product Code | С  |
|------|--------------|----|
| 45   | CFK-014 45   | 45 |

Material: Zinc

# Model: CFK-015

| Size | <b>Product Code</b> | С  |
|------|---------------------|----|
| 45   | CFK-015 45          | 45 |

**Material: Zinc** 

Model: CFK-016

| Size | <b>Product Code</b> | C  |
|------|---------------------|----|
| 63   | CFK-016 63          | 63 |

# Model: CFK-017

| Size | Product Code | C  |  |
|------|--------------|----|--|
| 70   | CFK-017 70   | 70 |  |

**Material: Zinc** 

## Model: CFK-018

| Size | <b>Product Code</b> | C  |
|------|---------------------|----|
| 62   | CFK-018 62          | 62 |

Material: Zinc

## Model: CFK-019

| Size | <b>Product Code</b> | С  |
|------|---------------------|----|
| 65   | CFK-019 65          | 65 |

**Material: Zinc** 

# Model: CFK-020

|   | Size | Product Code | С  |
|---|------|--------------|----|
| * | 48   | CFK-020 48   | 48 |

**Material: Zinc** 

[★ Best Sellers.]

Rose Gold

Copper Antique

# Model: CFK-021

| Size | <b>Product Code</b> | C  |
|------|---------------------|----|
| 67   | CFK-021 67          | 67 |

**Material: Zinc** 

## Model: CFK-022

| Size | <b>Product Code</b> | С  |
|------|---------------------|----|
| 67   | CFK-022 67          | 67 |

Material: Zinc

# Model: CFK-023

| Size | Product Code |    |
|------|--------------|----|
| 66   | CFK-023 66   | 66 |

**Material: Zinc** 

## Model: CFK-024

|   | Size | <b>Product Code</b> | O  |
|---|------|---------------------|----|
| * | 48   | CFK-024 48          | 48 |

**Material: Zinc** 

FINISH:

Rose Gold

Copper Antique

[★ Best Sellers.]

# Model: CFK-025

|   | Size | Product Code | С  |
|---|------|--------------|----|
| * | 3"   | CFK-025 62   | 62 |
|   | 4"   | CFK-025 87   | 87 |

**Material: Zinc** 

Model: CFK-026

|   | Size | Product Code | O  |  |
|---|------|--------------|----|--|
| * | 3"   | CFK-026 70   | 70 |  |

## Model: CFK-027

|   | Size | <b>Product Code</b> | С  |
|---|------|---------------------|----|
| * | 3"   | CFK-027 60          | 60 |

**Material: Zinc** 

# Model: CFK-028

|   | Size | <b>Product Code</b> | С  |
|---|------|---------------------|----|
| * | 3"   | CFK-028 60          | 60 |

**Material: Zinc** 

Rose Gold

Copper Antique