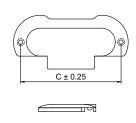

# Model: CFK-001

|   | Size | Product Code | C  |  |
|---|------|--------------|----|--|
| * | 68   | CFK-001 68   | 68 |  |

**Material: Zinc** 

## Model: CFK-002

|   | Size | Product Code | С  |
|---|------|--------------|----|
|   | 32   | CFK-002 32   | 32 |
| * | 57   | CFK-002 57   | 57 |
|   | 72   | CFK-002 72   | 72 |

Material: Zinc

## Model: CFK-003

|   | Size | Product Code | C  |
|---|------|--------------|----|
| * | 48   | CFK-003 48   | 48 |

**Material: Zinc** 