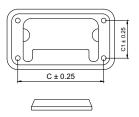

# Model: CFK-001

|   | Size | Product Code | C  |  |
|---|------|--------------|----|--|
| * | 68   | CFK-001 68   | 68 |  |

**Material: Zinc** 