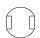

# Model: CFK-001

|   | Size | Product Code | C  |  |
|---|------|--------------|----|--|
| * | 68   | CFK-001 68   | 68 |  |

**Material: Zinc** 