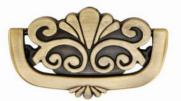

# Model: CFK-015

| Size | <b>Product Code</b> | С  |
|------|---------------------|----|
| 45   | CFK-015 45          | 45 |

**Material: Zinc** 

Model: CFK-016

| Size | <b>Product Code</b> | C  |
|------|---------------------|----|
| 63   | CFK-016 63          | 63 |

**Material: Zinc** 

FINISH:

Rose Gold

**Brass Antique** 

Copper Antique

E-mail:sales@komalindia.co.in