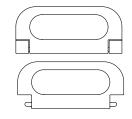

## Model: CFK-002

|   | Size | Product Code | С  |
|---|------|--------------|----|
|   | 32   | CFK-002 32   | 32 |
| * | 57   | CFK-002 57   | 57 |
|   | 72   | CFK-002 72   | 72 |

Material: Zinc