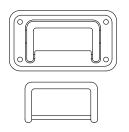

# Model: CFK-001

|   | Size | Product Code | C  |  |
|---|------|--------------|----|--|
| * | 68   | CFK-001 68   | 68 |  |

**Material: Zinc** 

## Model: CFK-002

|   | Size | Product Code | С  |
|---|------|--------------|----|
|   | 32   | CFK-002 32   | 32 |
| * | 57   | CFK-002 57   | 57 |
|   | 72   | CFK-002 72   | 72 |

Material: Zinc

## Model: CFK-003

|   | Size | Product Code | C  |
|---|------|--------------|----|
| * | 48   | CFK-003 48   | 48 |

**Material: Zinc** 

## Model: CFK-005

| Size | <b>Product Code</b> | С  |
|------|---------------------|----|
| 63   | CFK-005 63          | 63 |

**Material: Zinc** 

# Model: CFK-006

|   | Size | <b>Product Code</b> | С  |
|---|------|---------------------|----|
| * | 70   | CFK-006 70          | 70 |

**Material: Zinc** 

# Model: CFK-007

|   | Size | <b>Product Code</b> | С  |
|---|------|---------------------|----|
| * | 75   | CFK-007 75          | 75 |

**Material: Zinc** 

# Model: CFK-009

| Size | Product Code | С  |  |
|------|--------------|----|--|
| 72   | CFK-009 72   | 72 |  |

**Material: Zinc** 

## Model: CFK-010

| Size | <b>Product Code</b> | C  |  |
|------|---------------------|----|--|
| 60   | CFK-010 60          | 60 |  |

Material: Zinc

# Model: CFK-011

| Size | <b>Product Code</b> | С  |
|------|---------------------|----|
| 70   | CFK-011 70          | 70 |

**Material: Zinc** 

# Model: CFK-012

| Size | <b>Product Code</b> | С  |
|------|---------------------|----|
| 68   | CFK-012 68          | 68 |

**Material: Zinc** 

[★ Best Sellers.]

Rose Gold

BA

Copper Antique

## Model: CFK-013

| Size | Product Code | С  |
|------|--------------|----|
| 64   | CFK-013 64   | 64 |

Material: Zinc

## Model: CFK-014

| Size | Product Code | С  |
|------|--------------|----|
| 45   | CFK-014 45   | 45 |

Material: Zinc

# Model: CFK-015

| Size | <b>Product Code</b> | С  |
|------|---------------------|----|
| 45   | CFK-015 45          | 45 |

**Material: Zinc** 

Model: CFK-016

| Size | <b>Product Code</b> | C  |
|------|---------------------|----|
| 63   | CFK-016 63          | 63 |