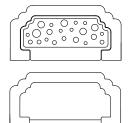

# Model: CFK-004

|   | Size | Product Code | С  |
|---|------|--------------|----|
| * | 11   | CFK-004 11   | 11 |

**Material: Zinc** 

FINISH:

[★ Best Sellers.]

Rose Gold

Copper Antique

# Model: CFK-008

| Size | <b>Product Code</b> | С  |
|------|---------------------|----|
| 73   | CFK-008 73"         | 73 |

**Material: Zinc** 

FINISH:

[★ Best Sellers.]

Rose Gold

Copper Antique

# Model: CFK-012

| Size | <b>Product Code</b> | С  |
|------|---------------------|----|
| 68   | CFK-012 68          | 68 |

**Material: Zinc** 

[★ Best Sellers.]

Rose Gold

BA

Copper Antique

# Model: CFK-020

|   | Size | Product Code | С  |
|---|------|--------------|----|
| * | 48   | CFK-020 48   | 48 |

**Material: Zinc** 

[★ Best Sellers.]

Rose Gold

Copper Antique

## Model: CFK-024

|   | Size | <b>Product Code</b> | O  |
|---|------|---------------------|----|
| * | 48   | CFK-024 48          | 48 |

**Material: Zinc** 

FINISH:

Rose Gold

Copper Antique

[★ Best Sellers.]