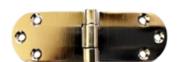

# Model: DH-001

| Size | Product Code | C  |
|------|--------------|----|
| 44mm | DH-001 43    | 44 |

**Material: Steel** 

# Model: DH-002

| Size | Product Code | C  |  |
|------|--------------|----|--|
| 60mm | DH-002 60    | 60 |  |

**Material: Steel** 

# Model: DH-003

| Size | Product Code | C  |
|------|--------------|----|
| 44mm | DH-003 44    | 44 |

**Material: Steel** 

# Model: DH-006

| Size | Product Code | С  |
|------|--------------|----|
| 64mm | DH-006 64    | 64 |

**Material: Steel** 

# Model: DH-010

| Size | ! | Product Code | С  |  |
|------|---|--------------|----|--|
| 64mr | n | DH-010 64    | 64 |  |

**Material: Steel** 