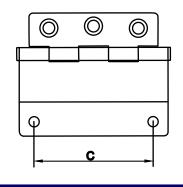

# Model: DH-001

| Size | Product Code | C  |
|------|--------------|----|
| 44mm | DH-001 43    | 44 |

**Material: Steel** 

# Model: DH-002

| Size | Product Code | C  |  |
|------|--------------|----|--|
| 60mm | DH-002 60    | 60 |  |

**Material: Steel** 

# Model: DH-003

| Size | Product Code | C  |
|------|--------------|----|
| 44mm | DH-003 44    | 44 |

**Material: Steel** 

## Model: DH-004

| Size | Product Code | С  |
|------|--------------|----|
| 48mm | DH-004 48    | 48 |

**Material: Steel** 

Rose Gold

**Brass Antique** 

Copper Antique

# Model: DH-006

| Size | Product Code | С  |
|------|--------------|----|
| 64mm | DH-006 64    | 64 |

**Material: Steel** 

## <u>Model</u>: DH-008

| Size | Product Code | С  |
|------|--------------|----|
| 32mm | DH-008 32    | 32 |

**Material: Steel** 

Rose Gold

**Brass Antique** 

Copper Antique

[★ Best Sellers.]

# Model: DH-009

| Size | Product Code | ٦  |  |
|------|--------------|----|--|
| 32mm | DH-009 32    | 32 |  |

**Material: Steel** 

# Model: DH-010

| Size | ! | Product Code | С  |  |
|------|---|--------------|----|--|
| 64mr | n | DH-010 64    | 64 |  |

**Material: Steel** 