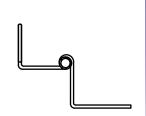

## Model: DH-007

| Size | Product Code | O  |
|------|--------------|----|
| 64mm | DH-007 64    | 64 |