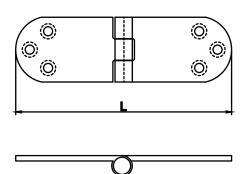

# Model: DH-005

| Size  | Product Code | L   |
|-------|--------------|-----|
| 100mm | DH-005 100   | 100 |

**Material: Steel** 