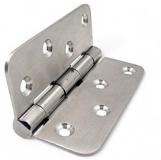

# Model: DH-001

| Size | Product Code | C  |
|------|--------------|----|
| 44mm | DH-001 43    | 44 |

**Material: Steel** 

# Model: DH-002

| Size | Product Code | C  |  |
|------|--------------|----|--|
| 60mm | DH-002 60    | 60 |  |

**Material: Steel** 

# Model: DH-003

| Size | Product Code | C  |
|------|--------------|----|
| 44mm | DH-003 44    | 44 |

**Material: Steel** 

## Model: DH-004

| Size | Product Code | С  |
|------|--------------|----|
| 48mm | DH-004 48    | 48 |

**Material: Steel** 

Rose Gold

**Brass Antique** 

Copper Antique

# Model: DH-005

| Size  | Product Code | L   |
|-------|--------------|-----|
| 100mm | DH-005 100   | 100 |

**Material: Steel** 

# Model: DH-006

| Size | Product Code | С  |
|------|--------------|----|
| 64mm | DH-006 64    | 64 |

**Material: Steel** 

## Model: DH-007

| Size | Product Code | O  |
|------|--------------|----|
| 64mm | DH-007 64    | 64 |

## <u>Model</u>: DH-008

| Size | Product Code | С  |
|------|--------------|----|
| 32mm | DH-008 32    | 32 |

**Material: Steel** 

Rose Gold

**Brass Antique** 

Copper Antique

[★ Best Sellers.]

# Model: DH-009

| Size | Product Code | ٦  |  |
|------|--------------|----|--|
| 32mm | DH-009 32    | 32 |  |

**Material: Steel** 

# Model: DH-010

| Size | ! | Product Code | С  |  |
|------|---|--------------|----|--|
| 64mr | n | DH-010 64    | 64 |  |

**Material: Steel** 