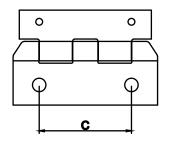

# Model: DH-001

| Size | Product Code | C  |
|------|--------------|----|
| 44mm | DH-001 43    | 44 |

**Material: Steel** 

# Model: DH-002

| Size | Product Code | C  |  |
|------|--------------|----|--|
| 60mm | DH-002 60    | 60 |  |

**Material: Steel** 

# Model: DH-003

| Size | Product Code | C  |
|------|--------------|----|
| 44mm | DH-003 44    | 44 |

**Material: Steel** 

# Model: DH-006

| Size | Product Code | С  |
|------|--------------|----|
| 64mm | DH-006 64    | 64 |

**Material: Steel** 

# Model: DH-010

| Size | ! | Product Code | С  |  |
|------|---|--------------|----|--|
| 64mr | n | DH-010 64    | 64 |  |

**Material: Steel** 