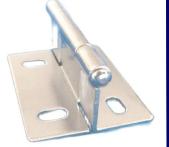

# Model: DH-005

| Size  | Product Code | L   |
|-------|--------------|-----|
| 100mm | DH-005 100   | 100 |

**Material: Steel** 