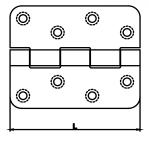

# Model: DH-001

| Size | Product Code | C  |
|------|--------------|----|
| 44mm | DH-001 43    | 44 |

**Material: Steel** 

# Model: DH-002

| Size | Product Code | C  |  |
|------|--------------|----|--|
| 60mm | DH-002 60    | 60 |  |

**Material: Steel** 

# Model: DH-003

| Size | Product Code | C  |
|------|--------------|----|
| 44mm | DH-003 44    | 44 |

**Material: Steel** 

## Model: DH-004

| Size | Product Code | С  |
|------|--------------|----|
| 48mm | DH-004 48    | 48 |

**Material: Steel** 

Rose Gold

**Brass Antique** 

Copper Antique

# Model: DH-005

| Size  | Product Code | L   |
|-------|--------------|-----|
| 100mm | DH-005 100   | 100 |

**Material: Steel** 

# Model: DH-006

| Size | Product Code | С  |
|------|--------------|----|
| 64mm | DH-006 64    | 64 |

**Material: Steel** 

## Model: DH-007

| Size | Product Code | O  |
|------|--------------|----|
| 64mm | DH-007 64    | 64 |

## <u>Model</u>: DH-008

| Size | Product Code | С  |
|------|--------------|----|
| 32mm | DH-008 32    | 32 |

**Material: Steel** 

Rose Gold

**Brass Antique** 

Copper Antique

[★ Best Sellers.]

# Model: DH-009

| Size | Product Code | ٦  |  |
|------|--------------|----|--|
| 32mm | DH-009 32    | 32 |  |

**Material: Steel** 

# Model: DH-010

| Size | ! | Product Code | С  |  |
|------|---|--------------|----|--|
| 64mr | n | DH-010 64    | 64 |  |

**Material: Steel** 