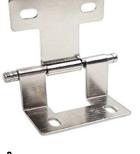

# Model: DH-001

| Size | Product Code | C  |
|------|--------------|----|
| 44mm | DH-001 43    | 44 |

**Material: Steel** 

# Model: DH-002

| Size | Product Code | C  |  |
|------|--------------|----|--|
| 60mm | DH-002 60    | 60 |  |

**Material: Steel** 

# Model: DH-003

| Size | Product Code | C  |
|------|--------------|----|
| 44mm | DH-003 44    | 44 |

**Material: Steel** 

## Model: DH-004

| Size | Product Code | С  |
|------|--------------|----|
| 48mm | DH-004 48    | 48 |

**Material: Steel** 

Rose Gold

**Brass Antique** 

Copper Antique

# Model: DH-005

| Size  | Product Code | L   |
|-------|--------------|-----|
| 100mm | DH-005 100   | 100 |

**Material: Steel** 

# Model: DH-006

| Size | Product Code | С  |
|------|--------------|----|
| 64mm | DH-006 64    | 64 |

**Material: Steel** 

## Model: DH-007

| Size | Product Code | O  |
|------|--------------|----|
| 64mm | DH-007 64    | 64 |

## <u>Model</u>: DH-008

| Size | Product Code | С  |
|------|--------------|----|
| 32mm | DH-008 32    | 32 |

**Material: Steel** 

Rose Gold

**Brass Antique** 

Copper Antique

[★ Best Sellers.]

# Model: DH-009

| Size | Product Code | ٦  |  |
|------|--------------|----|--|
| 32mm | DH-009 32    | 32 |  |

**Material: Steel** 

# Model: DH-010

| Size | ! | Product Code | С  |  |
|------|---|--------------|----|--|
| 64mr | n | DH-010 64    | 64 |  |

**Material: Steel** 