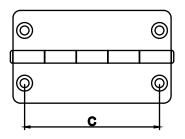

# Model: DH-001

| Size | Product Code | C  |
|------|--------------|----|
| 44mm | DH-001 43    | 44 |

**Material: Steel** 

# Model: DH-002

| Size | Product Code | C  |  |
|------|--------------|----|--|
| 60mm | DH-002 60    | 60 |  |

**Material: Steel** 

# Model: DH-003

| Size | Product Code | C  |
|------|--------------|----|
| 44mm | DH-003 44    | 44 |

**Material: Steel** 

## Model: DH-004

| Size | Product Code | С  |
|------|--------------|----|
| 48mm | DH-004 48    | 48 |

**Material: Steel** 

Rose Gold

**Brass Antique** 

Copper Antique

# Model: DH-006

| Size | Product Code | С  |
|------|--------------|----|
| 64mm | DH-006 64    | 64 |

**Material: Steel** 

## <u>Model</u>: DH-008

| Size | Product Code | С  |
|------|--------------|----|
| 32mm | DH-008 32    | 32 |

**Material: Steel** 

Rose Gold

**Brass Antique** 

Copper Antique

[★ Best Sellers.]

# Model: DH-009

| Size | Product Code | ٦  |  |
|------|--------------|----|--|
| 32mm | DH-009 32    | 32 |  |

**Material: Steel** 

# Model: DH-010

| Size | ! | Product Code | С  |  |
|------|---|--------------|----|--|
| 64mr | n | DH-010 64    | 64 |  |

**Material: Steel** 