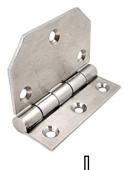

# Model: DH-001

| Size | Product Code | C  |
|------|--------------|----|
| 44mm | DH-001 43    | 44 |

**Material: Steel** 

# Model: DH-002

| Size | Product Code | C  |  |
|------|--------------|----|--|
| 60mm | DH-002 60    | 60 |  |

**Material: Steel** 

# Model: DH-003

| Size | Product Code | C  |
|------|--------------|----|
| 44mm | DH-003 44    | 44 |

**Material: Steel** 

## Model: DH-004

| Size | Product Code | С  |
|------|--------------|----|
| 48mm | DH-004 48    | 48 |

**Material: Steel** 

Rose Gold

**Brass Antique** 

Copper Antique

# Model: DH-005

| Size  | Product Code | L   |
|-------|--------------|-----|
| 100mm | DH-005 100   | 100 |

**Material: Steel** 

# Model: DH-006

| Size | Product Code | С  |
|------|--------------|----|
| 64mm | DH-006 64    | 64 |

**Material: Steel** 

## Model: DH-007

| Size | Product Code | O  |
|------|--------------|----|
| 64mm | DH-007 64    | 64 |

## <u>Model</u>: DH-008

| Size | Product Code | С  |
|------|--------------|----|
| 32mm | DH-008 32    | 32 |

**Material: Steel** 

Rose Gold

**Brass Antique** 

Copper Antique

[★ Best Sellers.]

# Model: DH-009

| Size | Product Code | ٦  |  |
|------|--------------|----|--|
| 32mm | DH-009 32    | 32 |  |

**Material: Steel** 

# Model: DH-010

| Size | ! | Product Code | С  |  |
|------|---|--------------|----|--|
| 64mr | n | DH-010 64    | 64 |  |

**Material: Steel** 