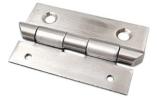

# Model: DH-001

| Size | Product Code | C  |
|------|--------------|----|
| 44mm | DH-001 43    | 44 |

**Material: Steel** 

# Model: DH-002

| Size | Product Code | C  |  |
|------|--------------|----|--|
| 60mm | DH-002 60    | 60 |  |

**Material: Steel** 

# Model: DH-003

| Size | Product Code | C  |
|------|--------------|----|
| 44mm | DH-003 44    | 44 |

**Material: Steel** 

# Model: DH-006

| Size | Product Code | С  |
|------|--------------|----|
| 64mm | DH-006 64    | 64 |

**Material: Steel** 

# Model: DH-010

| Size | ! | Product Code | С  |  |
|------|---|--------------|----|--|
| 64mr | n | DH-010 64    | 64 |  |

**Material: Steel** 