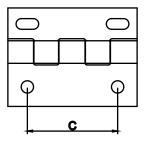

# Model: DH-001

| Size | Product Code | C  |
|------|--------------|----|
| 44mm | DH-001 43    | 44 |

**Material: Steel** 

# Model: DH-002

| Size | Product Code | C  |  |
|------|--------------|----|--|
| 60mm | DH-002 60    | 60 |  |

**Material: Steel** 

# Model: DH-003

| Size | Product Code | C  |
|------|--------------|----|
| 44mm | DH-003 44    | 44 |

**Material: Steel** 

# Model: DH-006

| Size | Product Code | С  |
|------|--------------|----|
| 64mm | DH-006 64    | 64 |

**Material: Steel** 

# Model: DH-010

| Size | ! | Product Code | С  |  |
|------|---|--------------|----|--|
| 64mr | n | DH-010 64    | 64 |  |

**Material: Steel** 