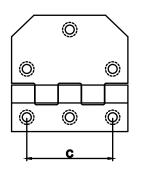

## Model: DH-004

| Size | Product Code | С  |
|------|--------------|----|
| 48mm | DH-004 48    | 48 |

**Material: Steel** 

Rose Gold

**Brass Antique** 

Copper Antique

## <u>Model</u>: DH-008

| Size | Product Code | С  |
|------|--------------|----|
| 32mm | DH-008 32    | 32 |

**Material: Steel** 

Rose Gold

**Brass Antique** 

Copper Antique

[★ Best Sellers.]