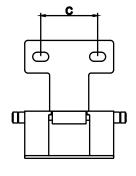

# Model: DH-005

| Size  | Product Code | L   |
|-------|--------------|-----|
| 100mm | DH-005 100   | 100 |

**Material: Steel** 