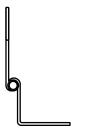

# Model: DH-001

| Size | Product Code | C  |
|------|--------------|----|
| 44mm | DH-001 43    | 44 |

**Material: Steel** 

# Model: DH-002

| Size | Product Code | C  |  |
|------|--------------|----|--|
| 60mm | DH-002 60    | 60 |  |

**Material: Steel** 

# Model: DH-003

| Size | Product Code | C  |
|------|--------------|----|
| 44mm | DH-003 44    | 44 |

**Material: Steel** 

## Model: DH-004

| Size | Product Code | С  |
|------|--------------|----|
| 48mm | DH-004 48    | 48 |

**Material: Steel** 

Rose Gold

**Brass Antique** 

Copper Antique

# Model: DH-005

| Size  | Product Code | L   |
|-------|--------------|-----|
| 100mm | DH-005 100   | 100 |

**Material: Steel** 

# Model: DH-006

| Size | Product Code | С  |
|------|--------------|----|
| 64mm | DH-006 64    | 64 |

**Material: Steel** 

## Model: DH-007

| Size | Product Code | O  |
|------|--------------|----|
| 64mm | DH-007 64    | 64 |

## <u>Model</u>: DH-008

| Size | Product Code | С  |
|------|--------------|----|
| 32mm | DH-008 32    | 32 |

**Material: Steel** 

Rose Gold

**Brass Antique** 

Copper Antique

[★ Best Sellers.]

# Model: DH-009

| Size | Product Code | ٦  |  |
|------|--------------|----|--|
| 32mm | DH-009 32    | 32 |  |

**Material: Steel** 

# Model: DH-010

| Size | ! | Product Code | С  |  |
|------|---|--------------|----|--|
| 64mr | n | DH-010 64    | 64 |  |

**Material: Steel** 