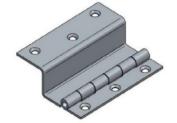

# Model: DH-001

| Size | Product Code | C  |
|------|--------------|----|
| 44mm | DH-001 43    | 44 |

**Material: Steel** 

# Model: DH-002

| Size | Product Code | C  |  |
|------|--------------|----|--|
| 60mm | DH-002 60    | 60 |  |

**Material: Steel** 

# Model: DH-003

| Size | Product Code | C  |
|------|--------------|----|
| 44mm | DH-003 44    | 44 |

**Material: Steel** 

## Model: DH-004

| Size | Product Code | С  |
|------|--------------|----|
| 48mm | DH-004 48    | 48 |

**Material: Steel** 

Rose Gold

**Brass Antique** 

Copper Antique

# Model: DH-006

| Size | Product Code | С  |
|------|--------------|----|
| 64mm | DH-006 64    | 64 |

**Material: Steel** 

## <u>Model</u>: DH-008

| Size | Product Code | С  |
|------|--------------|----|
| 32mm | DH-008 32    | 32 |

**Material: Steel** 

Rose Gold

**Brass Antique** 

Copper Antique

[★ Best Sellers.]

# Model: DH-009

| Size | Product Code | ٦  |  |
|------|--------------|----|--|
| 32mm | DH-009 32    | 32 |  |

**Material: Steel** 

# Model: DH-010

| Size | ! | Product Code | С  |  |
|------|---|--------------|----|--|
| 64mr | n | DH-010 64    | 64 |  |

**Material: Steel** 