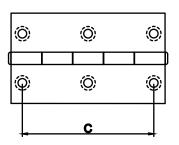

# Model: DH-006

| Size | Product Code | С  |
|------|--------------|----|
| 64mm | DH-006 64    | 64 |

**Material: Steel** 

# Model: DH-010

| Size | ! | Product Code | С  |  |
|------|---|--------------|----|--|
| 64mr | n | DH-010 64    | 64 |  |

**Material: Steel** 