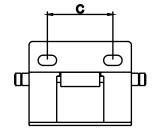

# Model: DH-001

| Size | Product Code | C  |
|------|--------------|----|
| 44mm | DH-001 43    | 44 |

**Material: Steel** 

# Model: DH-002

| Size | Product Code | C  |  |
|------|--------------|----|--|
| 60mm | DH-002 60    | 60 |  |

**Material: Steel** 

# Model: DH-003

| Size | Product Code | C  |
|------|--------------|----|
| 44mm | DH-003 44    | 44 |

**Material: Steel** 

## Model: DH-004

| Size | Product Code | С  |
|------|--------------|----|
| 48mm | DH-004 48    | 48 |

**Material: Steel** 

Rose Gold

**Brass Antique** 

Copper Antique

# Model: DH-006

| Size | Product Code | С  |
|------|--------------|----|
| 64mm | DH-006 64    | 64 |

**Material: Steel** 

## <u>Model</u>: DH-008

| Size | Product Code | С  |
|------|--------------|----|
| 32mm | DH-008 32    | 32 |

**Material: Steel** 

Rose Gold

**Brass Antique** 

Copper Antique

[★ Best Sellers.]

# Model: DH-010

| Size | ! | Product Code | С  |  |
|------|---|--------------|----|--|
| 64mr | n | DH-010 64    | 64 |  |

**Material: Steel** 