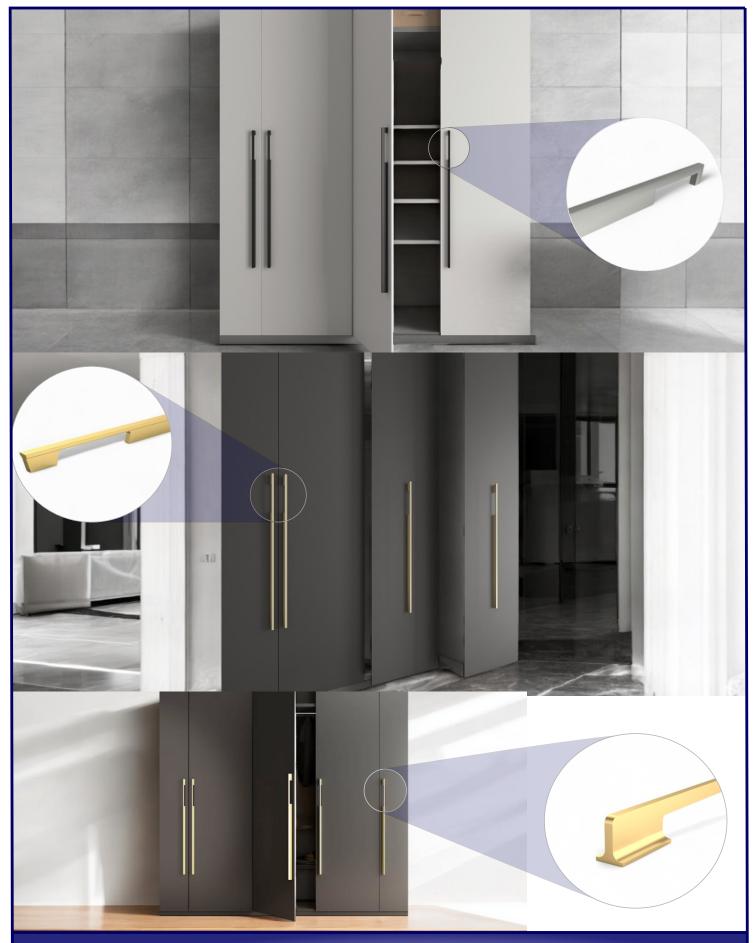

# **GRIP FURNITURE HANDLE**

E-mail:sales@komalindia.co.in

Contact No: +91-6357707711

Web:-www.komalindia.co.in

ТМ

ТΜ

| <b>GRIP FURNITURE HANDLE</b> |   |
|------------------------------|---|
|                              | - |
|                              |   |