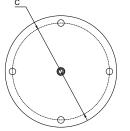

**Material: Steel** 

7

C ± 0.25

Copper Antique

Chrome [★ Best Sellers.]

Satin

Matt Chrome Black Matt

Rose Gold