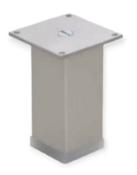

## Model: SL-001

| Size  | <b>Product Code</b> | Н   | С  |
|-------|---------------------|-----|----|
| 75mm  | SL-001 75           | 75  | 60 |
| 100mm | SL-001 100          | 100 | 60 |
| 125mm | SL-001 125          | 125 | 60 |
| 150mm | SL-001 150          | 150 | 60 |

**Material: Steel** 