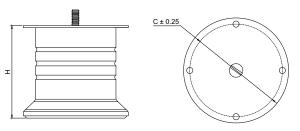

# Model: SL-003

| Size  | <b>Product Code</b> | Н   | С  |
|-------|---------------------|-----|----|
| 75mm  | SL-003 75           | 75  | 60 |
| 100mm | SL-003 100          | 100 | 60 |
| 125mm | SL-003 125          | 125 | 60 |
| 150mm | SL-003 150          | 150 | 60 |

**Material: Steel** 

Model: SL-004

| Size  | Product Code | H   | С  |
|-------|--------------|-----|----|
| 75mm  | SL-004 75    | 75  | 73 |
| 100mm | SL-004 100   | 100 | 73 |
| 125mm | SL-004 125   | 125 | 73 |
| 150mm | SL-004 150   | 150 | 73 |