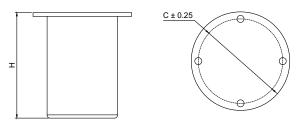

# Model: SL-041

|   | Size  | <b>Product Code</b> | C   |
|---|-------|---------------------|-----|
| * | 120mm | SL-041 120          | 120 |

**Material: Steel** 

## Model: SL-042

**Material: Steel** 