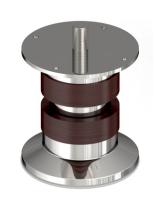

## Model: SL-001

| Size  | <b>Product Code</b> | Н   | С  |
|-------|---------------------|-----|----|
| 75mm  | SL-001 75           | 75  | 60 |
| 100mm | SL-001 100          | 100 | 60 |
| 125mm | SL-001 125          | 125 | 60 |
| 150mm | SL-001 150          | 150 | 60 |

**Material: Steel** 