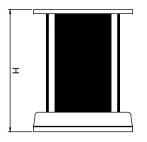

## Model: SL-001

| Size  | <b>Product Code</b> | Н   | С  |
|-------|---------------------|-----|----|
| 75mm  | SL-001 75           | 75  | 60 |
| 100mm | SL-001 100          | 100 | 60 |
| 125mm | SL-001 125          | 125 | 60 |
| 150mm | SL-001 150          | 150 | 60 |

**Material: Steel** 