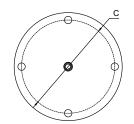

## Model: SL-001

| Size  | <b>Product Code</b> | Н   | С  |
|-------|---------------------|-----|----|
| 75mm  | SL-001 75           | 75  | 60 |
| 100mm | SL-001 100          | 100 | 60 |
| 125mm | SL-001 125          | 125 | 60 |
| 150mm | SL-001 150          | 150 | 60 |

**Material: Steel** 