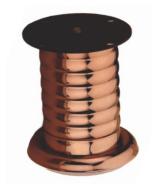

**Material: Steel** 

FINISH:

**Material: Steel** 

**Brass Antique** 

Copper Antique

**Material: Steel** 

Rose Gold

BA

**Brass Antique** 

Copper Antique

**Material: Steel** 

BA **Brass Antique** 

Copper Antique

**Material: Steel** 

Contact No: +91-6357707711

**Brass Antique** 

Copper Antique

5

**Material: Steel** 

**Material: Steel** 

[★ Best Sellers.]

Copper Antique

**Material: Steel** 

7

C ± 0.25

Copper Antique

Chrome [★ Best Sellers.]

Satin

Matt Chrome Black Matt

Rose Gold

**Material: Steel** 

[★ Best Sellers.]

CA

**Brass Antique** 

Copper Antique