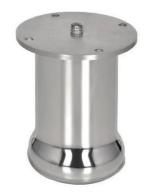

## Model: SL-001

| Size  | <b>Product Code</b> | Н   | С  |
|-------|---------------------|-----|----|
| 75mm  | SL-001 75           | 75  | 60 |
| 100mm | SL-001 100          | 100 | 60 |
| 125mm | SL-001 125          | 125 | 60 |
| 150mm | SL-001 150          | 150 | 60 |

**Material: Steel** 