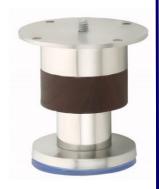

## Model: SL-001

| Size  | <b>Product Code</b> | Н   | С  |
|-------|---------------------|-----|----|
| 75mm  | SL-001 75           | 75  | 60 |
| 100mm | SL-001 100          | 100 | 60 |
| 125mm | SL-001 125          | 125 | 60 |
| 150mm | SL-001 150          | 150 | 60 |

**Material: Steel** 