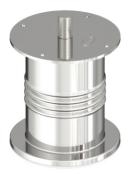

## Model: SL-001

| Size  | <b>Product Code</b> | Н   | С  |
|-------|---------------------|-----|----|
| 75mm  | SL-001 75           | 75  | 60 |
| 100mm | SL-001 100          | 100 | 60 |
| 125mm | SL-001 125          | 125 | 60 |
| 150mm | SL-001 150          | 150 | 60 |

**Material: Steel** 