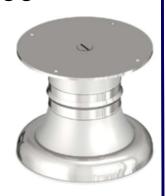

## Model: SL-001

| Size  | <b>Product Code</b> | Н   | С  |
|-------|---------------------|-----|----|
| 75mm  | SL-001 75           | 75  | 60 |
| 100mm | SL-001 100          | 100 | 60 |
| 125mm | SL-001 125          | 125 | 60 |
| 150mm | SL-001 150          | 150 | 60 |

**Material: Steel** 