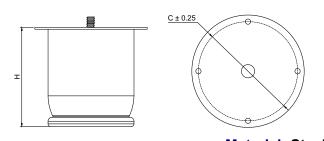

## Model: SL-001

| Size  | <b>Product Code</b> | Н   | С  |
|-------|---------------------|-----|----|
| 75mm  | SL-001 75           | 75  | 60 |
| 100mm | SL-001 100          | 100 | 60 |
| 125mm | SL-001 125          | 125 | 60 |
| 150mm | SL-001 150          | 150 | 60 |

**Material: Steel** 