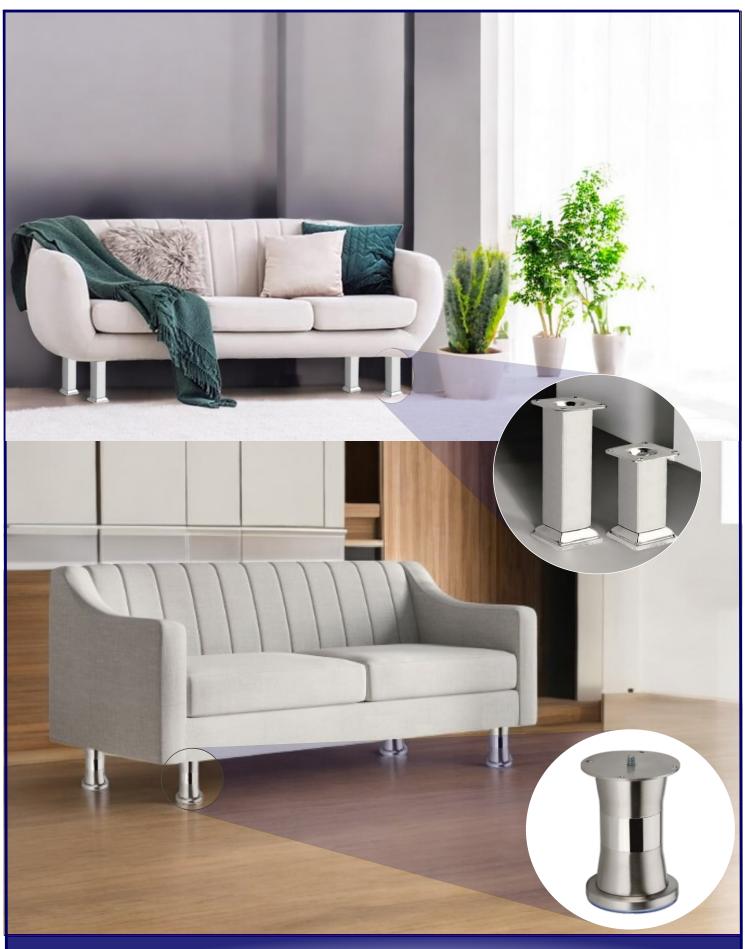

## Model: SL-001

| Size  | <b>Product Code</b> | Н   | С  |
|-------|---------------------|-----|----|
| 75mm  | SL-001 75           | 75  | 60 |
| 100mm | SL-001 100          | 100 | 60 |
| 125mm | SL-001 125          | 125 | 60 |
| 150mm | SL-001 150          | 150 | 60 |