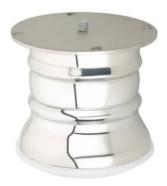

## Model: SL-001

| Size  | <b>Product Code</b> | Н   | С  |
|-------|---------------------|-----|----|
| 75mm  | SL-001 75           | 75  | 60 |
| 100mm | SL-001 100          | 100 | 60 |
| 125mm | SL-001 125          | 125 | 60 |
| 150mm | SL-001 150          | 150 | 60 |

**Material: Steel** 