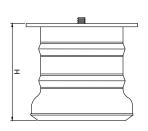

## Model: SL-001

| Size  | <b>Product Code</b> | Н   | С  |
|-------|---------------------|-----|----|
| 75mm  | SL-001 75           | 75  | 60 |
| 100mm | SL-001 100          | 100 | 60 |
| 125mm | SL-001 125          | 125 | 60 |
| 150mm | SL-001 150          | 150 | 60 |

**Material: Steel** 