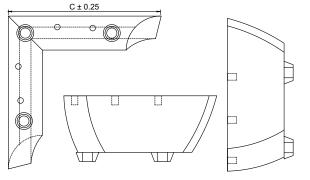

b> | Н   | С  |
|---|-------|---------------------|-----|----|
| * | 50mm  | SL-039 50           | 50  | 60 |
| * | 75mm  | SL-039 75           | 75  | 60 |
|   | 100mm | SL-039 100          | 100 | 60 |
|   | 150mm | SL-039 150          | 150 | 60 |





**Material: Steel** 

Model: SL-040

|   | Size  | <b>Product Code</b> | Н   | С  |
|---|-------|---------------------|-----|----|
| * | 75mm  | SL-040 75           | 75  | 75 |
| * | 100mm | SL-040 100          | 100 | 75 |
|   | 125mm | SL-040 125          | 125 | 75 |
|   | 150mm | SL-040 150          | 150 | 75 |





**Material: Steel** 









# Model: SL-041

|   | Size  | <b>Product Code</b> | C   |
|---|-------|---------------------|-----|
| * | 120mm | SL-041 120          | 120 |







**Material: Steel** 

## Model: SL-042



**Material: Steel** 

### Model: SL-043

|   | Size  | <b>Product Code</b> | H   | С  |
|---|-------|---------------------|-----|----|
| * | 75mm  | SL-043 43           | 75  | 60 |
| * | 100mm | SL-043 100          | 100 | 60 |
|   | 125mm | SL-043 125          | 125 | 60 |
| * | 150mm | SL-043 150          | 150 | 60 |





Model: SL-044

| j | Size  | <b>Product Code</b> | Н   | С  |
|---|-------|---------------------|-----|----|
| * | 75mm  | SL-044 75           | 75  | 60 |
| * | 100mm | SL-044 100          | 100 | 60 |
|   | 125mm | SL-044 125          | 125 | 60 |
|   | 150mm | SL-044 150          | 150 | 60 |







**Material: Steel** 

















BA **Brass Antique** 



Copper Antique

#### **Terms & Conditions**

#### 1- DISCLAIMER

Manufacturing Agency reserves the righ