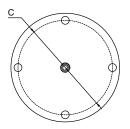

## Model: SL-001

| Size  | <b>Product Code</b> | Н   | С  |
|-------|---------------------|-----|----|
| 75mm  | SL-001 75           | 75  | 60 |
| 100mm | SL-001 100          | 100 | 60 |
| 125mm | SL-001 125          | 125 | 60 |
| 150mm | SL-001 150          | 150 | 60 |

**Material: Steel** 