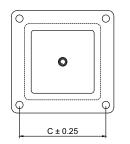

## Model: SL-001

| Size  | <b>Product Code</b> | Н   | С  |
|-------|---------------------|-----|----|
| 75mm  | SL-001 75           | 75  | 60 |
| 100mm | SL-001 100          | 100 | 60 |
| 125mm | SL-001 125          | 125 | 60 |
| 150mm | SL-001 150          | 150 | 60 |

**Material: Steel** 