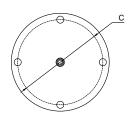

## Model: SL-001

| Size  | <b>Product Code</b> | Н   | С  |
|-------|---------------------|-----|----|
| 75mm  | SL-001 75           | 75  | 60 |
| 100mm | SL-001 100          | 100 | 60 |
| 125mm | SL-001 125          | 125 | 60 |
| 150mm | SL-001 150          | 150 | 60 |

**Material: Steel** 