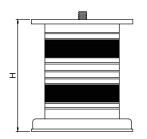

## Model: SL-001

| Size  | <b>Product Code</b> | Н   | С  |
|-------|---------------------|-----|----|
| 75mm  | SL-001 75           | 75  | 60 |
| 100mm | SL-001 100          | 100 | 60 |
| 125mm | SL-001 125          | 125 | 60 |
| 150mm | SL-001 150          | 150 | 60 |

**Material: Steel** 