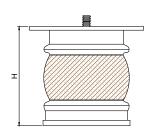

## Model: SL-001

| Size  | <b>Product Code</b> | Н   | С  |
|-------|---------------------|-----|----|
| 75mm  | SL-001 75           | 75  | 60 |
| 100mm | SL-001 100          | 100 | 60 |
| 125mm | SL-001 125          | 125 | 60 |
| 150mm | SL-001 150          | 150 | 60 |

**Material: Steel** 