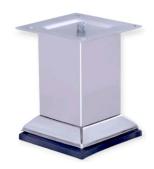

## Model: SL-001

| Size  | <b>Product Code</b> | Н   | С  |
|-------|---------------------|-----|----|
| 75mm  | SL-001 75           | 75  | 60 |
| 100mm | SL-001 100          | 100 | 60 |
| 125mm | SL-001 125          | 125 | 60 |
| 150mm | SL-001 150          | 150 | 60 |

**Material: Steel** 