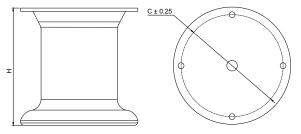

## Model: SL-001

| Size  | <b>Product Code</b> | Н   | С  |
|-------|---------------------|-----|----|
| 75mm  | SL-001 75           | 75  | 60 |
| 100mm | SL-001 100          | 100 | 60 |
| 125mm | SL-001 125          | 125 | 60 |
| 150mm | SL-001 150          | 150 | 60 |