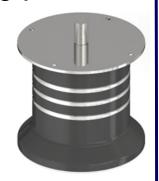

# Model: SL-002

| Size  | Product Code | H   | С  |
|-------|--------------|-----|----|
| 75mm  | SL-002 75    | 75  | 60 |
| 100mm | SL-002 100   | 100 | 60 |
| 125mm | SL-002 125   | 125 | 60 |
| 150mm | SL-002 150   | 150 | 60 |

**Material: Steel** 