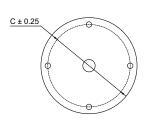

**Material: Steel** 

7

C ± 0.25

Copper Antique

Chrome [★ Best Sellers.]

Satin

Matt Chrome Black Matt

Rose Gold