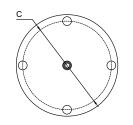

## Model: SL-001

| Size  | <b>Product Code</b> | Н   | С  |
|-------|---------------------|-----|----|
| 75mm  | SL-001 75           | 75  | 60 |
| 100mm | SL-001 100          | 100 | 60 |
| 125mm | SL-001 125          | 125 | 60 |
| 150mm | SL-001 150          | 150 | 60 |

**Material: Steel** 