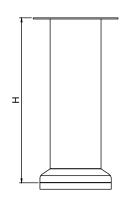

## Model: SL-001

| Size  | <b>Product Code</b> | Н   | С  |
|-------|---------------------|-----|----|
| 75mm  | SL-001 75           | 75  | 60 |
| 100mm | SL-001 100          | 100 | 60 |
| 125mm | SL-001 125          | 125 | 60 |
| 150mm | SL-001 150          | 150 | 60 |

**Material: Steel** 