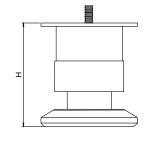

## Model: SL-001

| Size  | <b>Product Code</b> | Н   | С  |
|-------|---------------------|-----|----|
| 75mm  | SL-001 75           | 75  | 60 |
| 100mm | SL-001 100          | 100 | 60 |
| 125mm | SL-001 125          | 125 | 60 |
| 150mm | SL-001 150          | 150 | 60 |