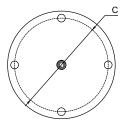

## Model: SL-001

| Size  | <b>Product Code</b> | Н   | С  |
|-------|---------------------|-----|----|
| 75mm  | SL-001 75           | 75  | 60 |
| 100mm | SL-001 100          | 100 | 60 |
| 125mm | SL-001 125          | 125 | 60 |
| 150mm | SL-001 150          | 150 | 60 |

# Model: SL-003

| Size  | <b>Product Code</b> | Н   | С  |
|-------|---------------------|-----|----|
| 75mm  | SL-003 75           | 75  | 60 |
| 100mm | SL-003 100          | 100 | 60 |
| 125mm | SL-003 125          | 125 | 60 |
| 150mm | SL-003 150          | 150 | 60 |

# Model: SL-005

|   | Size  | Product Code | Ι   | С  |
|---|-------|--------------|-----|----|
| * | 75mm  | SL-005 75    | 75  | 48 |
| * | 100mm | SL-005 100   | 100 | 48 |
|   | 125mm | SL-005 125   | 125 | 48 |
|   | 150mm | SL-005 150   | 150 | 48 |