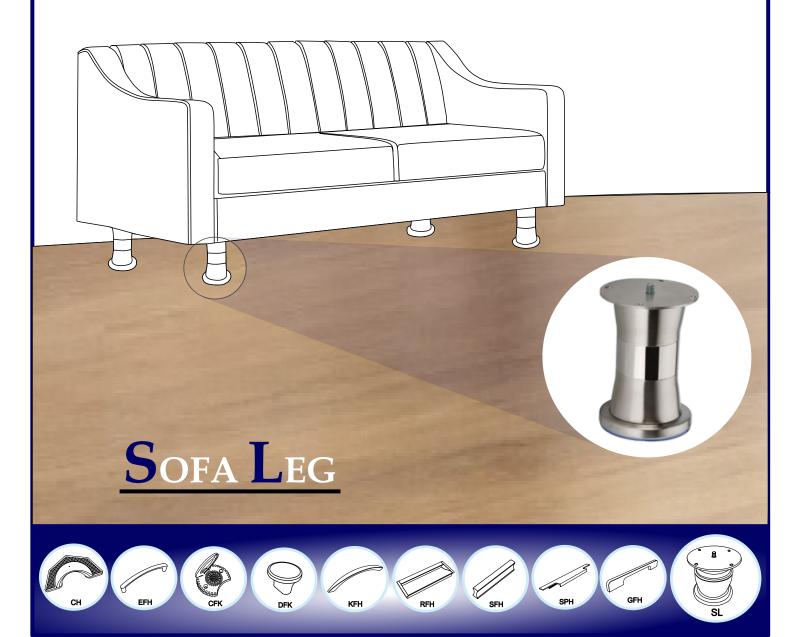

## Model: SL-001

| Size  | <b>Product Code</b> | Н   | С  |
|-------|---------------------|-----|----|
| 75mm  | SL-001 75           | 75  | 60 |
| 100mm | SL-001 100          | 100 | 60 |
| 125mm | SL-001 125          | 125 | 60 |
| 150mm | SL-001 150          | 150 | 60 |