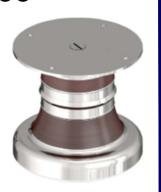

## Model: SL-001

| Size  | <b>Product Code</b> | Н   | С  |
|-------|---------------------|-----|----|
| 75mm  | SL-001 75           | 75  | 60 |
| 100mm | SL-001 100          | 100 | 60 |
| 125mm | SL-001 125          | 125 | 60 |
| 150mm | SL-001 150          | 150 | 60 |

**Material: Steel** 