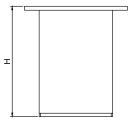

## Model: SL-001

| Size  | <b>Product Code</b> | Н   | С  |
|-------|---------------------|-----|----|
| 75mm  | SL-001 75           | 75  | 60 |
| 100mm | SL-001 100          | 100 | 60 |
| 125mm | SL-001 125          | 125 | 60 |
| 150mm | SL-001 150          | 150 | 60 |