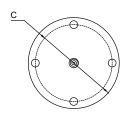

## Model: SL-001

| Size  | <b>Product Code</b> | Н   | С  |
|-------|---------------------|-----|----|
| 75mm  | SL-001 75           | 75  | 60 |
| 100mm | SL-001 100          | 100 | 60 |
| 125mm | SL-001 125          | 125 | 60 |
| 150mm | SL-001 150          | 150 | 60 |

**Material: Steel** 