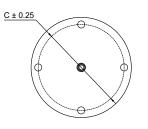

## Model: SL-001

| Size  | <b>Product Code</b> | Н   | С  |
|-------|---------------------|-----|----|
| 75mm  | SL-001 75           | 75  | 60 |
| 100mm | SL-001 100          | 100 | 60 |
| 125mm | SL-001 125          | 125 | 60 |
| 150mm | SL-001 150          | 150 | 60 |