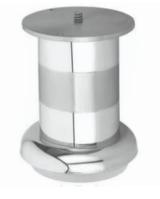

## Model: SL-001

| Size  | <b>Product Code</b> | Н   | С  |
|-------|---------------------|-----|----|
| 75mm  | SL-001 75           | 75  | 60 |
| 100mm | SL-001 100          | 100 | 60 |
| 125mm | SL-001 125          | 125 | 60 |
| 150mm | SL-001 150          | 150 | 60 |