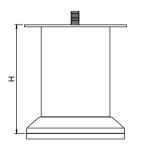

## Model: SL-001

| Size  | <b>Product Code</b> | Н   | С  |
|-------|---------------------|-----|----|
| 75mm  | SL-001 75           | 75  | 60 |
| 100mm | SL-001 100          | 100 | 60 |
| 125mm | SL-001 125          | 125 | 60 |
| 150mm | SL-001 150          | 150 | 60 |

**Material: Steel** 