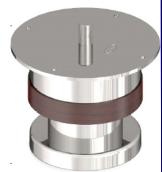

# Model: SL-002

| Size  | Product Code | H   | С  |
|-------|--------------|-----|----|
| 75mm  | SL-002 75    | 75  | 60 |
| 100mm | SL-002 100   | 100 | 60 |
| 125mm | SL-002 125   | 125 | 60 |
| 150mm | SL-002 150   | 150 | 60 |

**Material: Steel** 