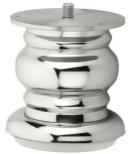

## Model: SL-001

| Size  | <b>Product Code</b> | Н   | С  |
|-------|---------------------|-----|----|
| 75mm  | SL-001 75           | 75  | 60 |
| 100mm | SL-001 100          | 100 | 60 |
| 125mm | SL-001 125          | 125 | 60 |
| 150mm | SL-001 150          | 150 | 60 |

**Material: Steel** 