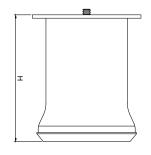

## Model: SL-001

| Size  | <b>Product Code</b> | Н   | С  |
|-------|---------------------|-----|----|
| 75mm  | SL-001 75           | 75  | 60 |
| 100mm | SL-001 100          | 100 | 60 |
| 125mm | SL-001 125          | 125 | 60 |
| 150mm | SL-001 150          | 150 | 60 |