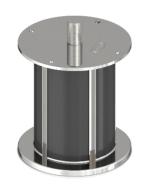

## Model: SL-001

| Size  | <b>Product Code</b> | Н   | С  |
|-------|---------------------|-----|----|
| 75mm  | SL-001 75           | 75  | 60 |
| 100mm | SL-001 100          | 100 | 60 |
| 125mm | SL-001 125          | 125 | 60 |
| 150mm | SL-001 150          | 150 | 60 |

**Material: Steel** 