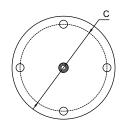

## Model: SL-001

| Size  | <b>Product Code</b> | Н   | С  |
|-------|---------------------|-----|----|
| 75mm  | SL-001 75           | 75  | 60 |
| 100mm | SL-001 100          | 100 | 60 |
| 125mm | SL-001 125          | 125 | 60 |
| 150mm | SL-001 150          | 150 | 60 |

**Material: Steel** 