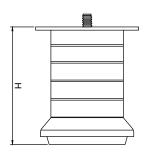

## Model: SL-001

| Size  | <b>Product Code</b> | Н   | С  |
|-------|---------------------|-----|----|
| 75mm  | SL-001 75           | 75  | 60 |
| 100mm | SL-001 100          | 100 | 60 |
| 125mm | SL-001 125          | 125 | 60 |
| 150mm | SL-001 150          | 150 | 60 |

**Material: Steel** 