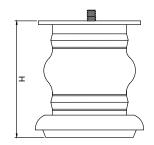

## Model: SL-001

| Size  | <b>Product Code</b> | Н   | С  |
|-------|---------------------|-----|----|
| 75mm  | SL-001 75           | 75  | 60 |
| 100mm | SL-001 100          | 100 | 60 |
| 125mm | SL-001 125          | 125 | 60 |
| 150mm | SL-001 150          | 150 | 60 |

**Material: Steel** 