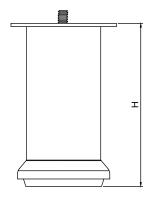

## Model: SL-001

| Size  | <b>Product Code</b> | Н   | С  |
|-------|---------------------|-----|----|
| 75mm  | SL-001 75           | 75  | 60 |
| 100mm | SL-001 100          | 100 | 60 |
| 125mm | SL-001 125          | 125 | 60 |
| 150mm | SL-001 150          | 150 | 60 |