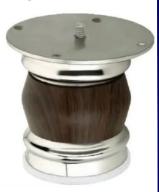

## Model: SL-001

| Size  | <b>Product Code</b> | Н   | С  |
|-------|---------------------|-----|----|
| 75mm  | SL-001 75           | 75  | 60 |
| 100mm | SL-001 100          | 100 | 60 |
| 125mm | SL-001 125          | 125 | 60 |
| 150mm | SL-001 150          | 150 | 60 |

**Material: Steel** 