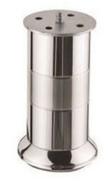

## Model: SL-001

| Size  | <b>Product Code</b> | Н   | С  |
|-------|---------------------|-----|----|
| 75mm  | SL-001 75           | 75  | 60 |
| 100mm | SL-001 100          | 100 | 60 |
| 125mm | SL-001 125          | 125 | 60 |
| 150mm | SL-001 150          | 150 | 60 |

**Material: Steel** 