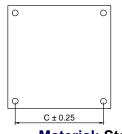

## Model: SL-001

| Size  | <b>Product Code</b> | Н   | С  |
|-------|---------------------|-----|----|
| 75mm  | SL-001 75           | 75  | 60 |
| 100mm | SL-001 100          | 100 | 60 |
| 125mm | SL-001 125          | 125 | 60 |
| 150mm | SL-001 150          | 150 | 60 |

**Material: Steel** 

7

C ± 0.25

Copper Antique

Chrome [★ Best Sellers.]

Satin

Matt Chrome Black Matt

Rose Gold