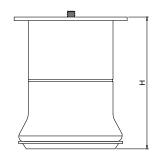

## Model: SL-001

| Size  | <b>Product Code</b> | Н   | С  |
|-------|---------------------|-----|----|
| 75mm  | SL-001 75           | 75  | 60 |
| 100mm | SL-001 100          | 100 | 60 |
| 125mm | SL-001 125          | 125 | 60 |
| 150mm | SL-001 150          | 150 | 60 |