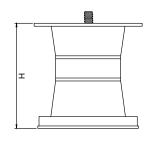

## Model: SL-001

| Size  | <b>Product Code</b> | Н   | С  |
|-------|---------------------|-----|----|
| 75mm  | SL-001 75           | 75  | 60 |
| 100mm | SL-001 100          | 100 | 60 |
| 125mm | SL-001 125          | 125 | 60 |
| 150mm | SL-001 150          | 150 | 60 |

**Material: Steel** 