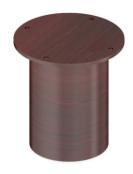

# Model: SL-041

|   | Size  | <b>Product Code</b> | C   |
|---|-------|---------------------|-----|
| * | 120mm | SL-041 120          | 120 |

**Material: Steel** 

## Model: SL-042

**Material: Steel** 