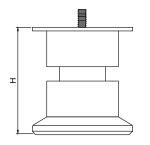

## Model: SL-001

| Size  | <b>Product Code</b> | Н   | С  |
|-------|---------------------|-----|----|
| 75mm  | SL-001 75           | 75  | 60 |
| 100mm | SL-001 100          | 100 | 60 |
| 125mm | SL-001 125          | 125 | 60 |
| 150mm | SL-001 150          | 150 | 60 |