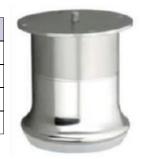

## Model: SL-001

| Size  | <b>Product Code</b> | Н   | С  |
|-------|---------------------|-----|----|
| 75mm  | SL-001 75           | 75  | 60 |
| 100mm | SL-001 100          | 100 | 60 |
| 125mm | SL-001 125          | 125 | 60 |
| 150mm | SL-001 150          | 150 | 60 |