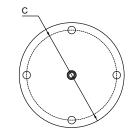

## Model: SL-001

| Size  | <b>Product Code</b> | Н   | С  |
|-------|---------------------|-----|----|
| 75mm  | SL-001 75           | 75  | 60 |
| 100mm | SL-001 100          | 100 | 60 |
| 125mm | SL-001 125          | 125 | 60 |
| 150mm | SL-001 150          | 150 | 60 |

**Material: Steel** 