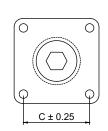

**Material: Steel** 

7

C ± 0.25

Copper Antique

Chrome [★ Best Sellers.]

Satin

Matt Chrome Black Matt

Rose Gold