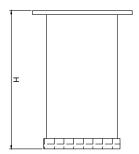

## Model: SL-001

| Size  | <b>Product Code</b> | Н   | С  |
|-------|---------------------|-----|----|
| 75mm  | SL-001 75           | 75  | 60 |
| 100mm | SL-001 100          | 100 | 60 |
| 125mm | SL-001 125          | 125 | 60 |
| 150mm | SL-001 150          | 150 | 60 |

**Material: Steel** 