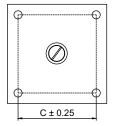

## Model: SL-001

| Size  | <b>Product Code</b> | Н   | С  |
|-------|---------------------|-----|----|
| 75mm  | SL-001 75           | 75  | 60 |
| 100mm | SL-001 100          | 100 | 60 |
| 125mm | SL-001 125          | 125 | 60 |
| 150mm | SL-001 150          | 150 | 60 |

**Material: Steel** 