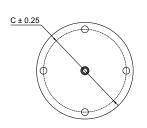

## Model: SL-001

| Size  | <b>Product Code</b> | Н   | С  |
|-------|---------------------|-----|----|
| 75mm  | SL-001 75           | 75  | 60 |
| 100mm | SL-001 100          | 100 | 60 |
| 125mm | SL-001 125          | 125 | 60 |
| 150mm | SL-001 150          | 150 | 60 |

**Material: Steel** 

7

C ± 0.25

Copper Antique

Chrome [★ Best Sellers.]

Satin

Matt Chrome Black Matt

Rose Gold