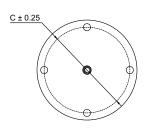

**Material: Steel** 

7

C ± 0.25

Copper Antique

Chrome [★ Best Sellers.]

Satin

Matt Chrome Black Matt

Rose Gold