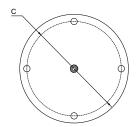

## Model: SL-001

| Size  | <b>Product Code</b> | Н   | С  |
|-------|---------------------|-----|----|
| 75mm  | SL-001 75           | 75  | 60 |
| 100mm | SL-001 100          | 100 | 60 |
| 125mm | SL-001 125          | 125 | 60 |
| 150mm | SL-001 150          | 150 | 60 |