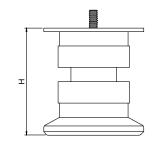

## Model: SL-001

| Size  | <b>Product Code</b> | Н   | С  |
|-------|---------------------|-----|----|
| 75mm  | SL-001 75           | 75  | 60 |
| 100mm | SL-001 100          | 100 | 60 |
| 125mm | SL-001 125          | 125 | 60 |
| 150mm | SL-001 150          | 150 | 60 |

**Material: Steel** 