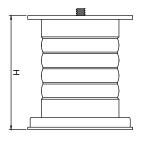

## Model: SL-001

| Size  | <b>Product Code</b> | Н   | С  |
|-------|---------------------|-----|----|
| 75mm  | SL-001 75           | 75  | 60 |
| 100mm | SL-001 100          | 100 | 60 |
| 125mm | SL-001 125          | 125 | 60 |
| 150mm | SL-001 150          | 150 | 60 |

**Material: Steel** 

# Model: SL-002

| Size  | Product Code | H   | С  |
|-------|--------------|-----|----|
| 75mm  | SL-002 75    | 75  | 60 |
| 100mm | SL-002 100   | 100 | 60 |
| 125mm | SL-002 125   | 125 | 60 |
| 150mm | SL-002 150   | 150 | 60 |

# Model: SL-003

| Size  | <b>Product Code</b> | Н   | С  |
|-------|---------------------|-----|----|
| 75mm  | SL-003 75           | 75  | 60 |
| 100mm | SL-003 100          | 100 | 60 |
| 125mm | SL-003 125          | 125 | 60 |
| 150mm | SL-003 150          | 150 | 60 |

**Material: Steel** 

Model: SL-004

| Size  | Product Code | H   | С  |
|-------|--------------|-----|----|
| 75mm  | SL-004 75    | 75  | 73 |
| 100mm | SL-004 100   | 100 | 73 |
| 125mm | SL-004 125   | 125 | 73 |
| 150mm | SL-004 150   | 150 | 73 |