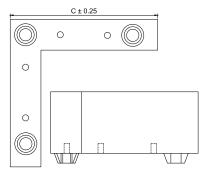

# Model: SL-041

|   | Size  | <b>Product Code</b> | C   |
|---|-------|---------------------|-----|
| * | 120mm | SL-041 120          | 120 |

**Material: Steel** 

## Model: SL-042

**Material: Steel** 