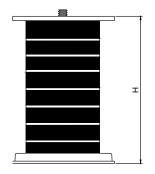

## Model: SL-001

| Size  | <b>Product Code</b> | Н   | С  |
|-------|---------------------|-----|----|
| 75mm  | SL-001 75           | 75  | 60 |
| 100mm | SL-001 100          | 100 | 60 |
| 125mm | SL-001 125          | 125 | 60 |
| 150mm | SL-001 150          | 150 | 60 |

**Material: Steel** 