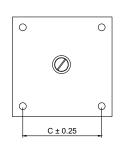

## Model: SL-001

| Size  | <b>Product Code</b> | Н   | С  |
|-------|---------------------|-----|----|
| 75mm  | SL-001 75           | 75  | 60 |
| 100mm | SL-001 100          | 100 | 60 |
| 125mm | SL-001 125          | 125 | 60 |
| 150mm | SL-001 150          | 150 | 60 |

**Material: Steel** 