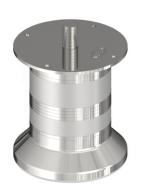

## Model: SL-001

| Size  | <b>Product Code</b> | Н   | С  |
|-------|---------------------|-----|----|
| 75mm  | SL-001 75           | 75  | 60 |
| 100mm | SL-001 100          | 100 | 60 |
| 125mm | SL-001 125          | 125 | 60 |
| 150mm | SL-001 150          | 150 | 60 |

**Material: Steel** 