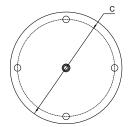

**Material: Steel** 

7

C ± 0.25

Copper Antique

Chrome [★ Best Sellers.]

Satin

Matt Chrome Black Matt

Rose Gold