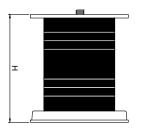

## Model: SL-001

| Size  | <b>Product Code</b> | Н   | С  |
|-------|---------------------|-----|----|
| 75mm  | SL-001 75           | 75  | 60 |
| 100mm | SL-001 100          | 100 | 60 |
| 125mm | SL-001 125          | 125 | 60 |
| 150mm | SL-001 150          | 150 | 60 |

**Material: Steel** 