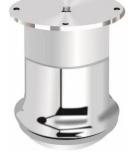

## Model: SL-001

| Size  | <b>Product Code</b> | Н   | С  |
|-------|---------------------|-----|----|
| 75mm  | SL-001 75           | 75  | 60 |
| 100mm | SL-001 100          | 100 | 60 |
| 125mm | SL-001 125          | 125 | 60 |
| 150mm | SL-001 150          | 150 | 60 |

**Material: Steel** 