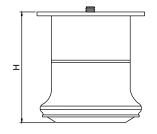

## Model: SL-001

| Size  | <b>Product Code</b> | Н   | С  |
|-------|---------------------|-----|----|
| 75mm  | SL-001 75           | 75  | 60 |
| 100mm | SL-001 100          | 100 | 60 |
| 125mm | SL-001 125          | 125 | 60 |
| 150mm | SL-001 150          | 150 | 60 |

# Model: SL-003

| Size  | <b>Product Code</b> | Н   | С  |
|-------|---------------------|-----|----|
| 75mm  | SL-003 75           | 75  | 60 |
| 100mm | SL-003 100          | 100 | 60 |
| 125mm | SL-003 125          | 125 | 60 |
| 150mm | SL-003 150          | 150 | 60 |

**Material: Steel** 

Model: SL-004

| Size  | Product Code | H   | С  |
|-------|--------------|-----|----|
| 75mm  | SL-004 75    | 75  | 73 |
| 100mm | SL-004 100   | 100 | 73 |
| 125mm | SL-004 125   | 125 | 73 |
| 150mm | SL-004 150   | 150 | 73 |