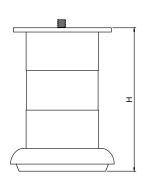

## Model: SL-001

| Size  | <b>Product Code</b> | Н   | С  |
|-------|---------------------|-----|----|
| 75mm  | SL-001 75           | 75  | 60 |
| 100mm | SL-001 100          | 100 | 60 |
| 125mm | SL-001 125          | 125 | 60 |
| 150mm | SL-001 150          | 150 | 60 |