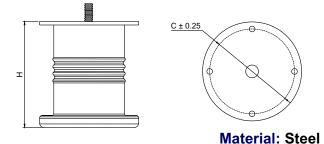

## Model: SL-001

| Size  | <b>Product Code</b> | Н   | С  |
|-------|---------------------|-----|----|
| 75mm  | SL-001 75           | 75  | 60 |
| 100mm | SL-001 100          | 100 | 60 |
| 125mm | SL-001 125          | 125 | 60 |
| 150mm | SL-001 150          | 150 | 60 |

**Material: Steel** 