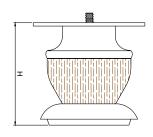

## Model: SL-001

| Size  | <b>Product Code</b> | Н   | С  |
|-------|---------------------|-----|----|
| 75mm  | SL-001 75           | 75  | 60 |
| 100mm | SL-001 100          | 100 | 60 |
| 125mm | SL-001 125          | 125 | 60 |
| 150mm | SL-001 150          | 150 | 60 |

**Material: Steel** 