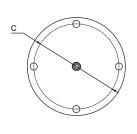

## Model: SL-001

| Size  | <b>Product Code</b> | Н   | С  |
|-------|---------------------|-----|----|
| 75mm  | SL-001 75           | 75  | 60 |
| 100mm | SL-001 100          | 100 | 60 |
| 125mm | SL-001 125          | 125 | 60 |
| 150mm | SL-001 150          | 150 | 60 |