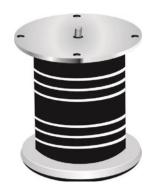

## Model: SL-001

| Size  | <b>Product Code</b> | Н   | С  |
|-------|---------------------|-----|----|
| 75mm  | SL-001 75           | 75  | 60 |
| 100mm | SL-001 100          | 100 | 60 |
| 125mm | SL-001 125          | 125 | 60 |
| 150mm | SL-001 150          | 150 | 60 |

**Material: Steel** 