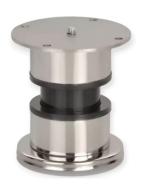

## Model: SL-001

| Size  | <b>Product Code</b> | Н   | С  |
|-------|---------------------|-----|----|
| 75mm  | SL-001 75           | 75  | 60 |
| 100mm | SL-001 100          | 100 | 60 |
| 125mm | SL-001 125          | 125 | 60 |
| 150mm | SL-001 150          | 150 | 60 |

**Material: Steel** 