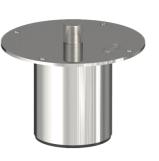

## Model: SL-001

| Size  | <b>Product Code</b> | Н   | С  |
|-------|---------------------|-----|----|
| 75mm  | SL-001 75           | 75  | 60 |
| 100mm | SL-001 100          | 100 | 60 |
| 125mm | SL-001 125          | 125 | 60 |
| 150mm | SL-001 150          | 150 | 60 |