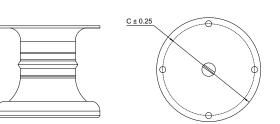

## Model: SL-001

| Size  | <b>Product Code</b> | Н   | С  |
|-------|---------------------|-----|----|
| 75mm  | SL-001 75           | 75  | 60 |
| 100mm | SL-001 100          | 100 | 60 |
| 125mm | SL-001 125          | 125 | 60 |
| 150mm | SL-001 150          | 150 | 60 |

**Material: Steel** 