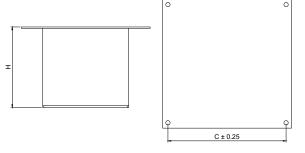

## Model: SL-001

| Size  | <b>Product Code</b> | Н   | С  |
|-------|---------------------|-----|----|
| 75mm  | SL-001 75           | 75  | 60 |
| 100mm | SL-001 100          | 100 | 60 |
| 125mm | SL-001 125          | 125 | 60 |
| 150mm | SL-001 150          | 150 | 60 |