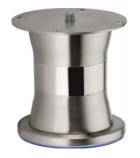

## Model: SL-001

| Size  | <b>Product Code</b> | Н   | С  |
|-------|---------------------|-----|----|
| 75mm  | SL-001 75           | 75  | 60 |
| 100mm | SL-001 100          | 100 | 60 |
| 125mm | SL-001 125          | 125 | 60 |
| 150mm | SL-001 150          | 150 | 60 |

**Material: Steel** 