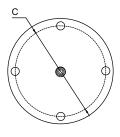

## Model: SL-001

| Size  | <b>Product Code</b> | Н   | С  |
|-------|---------------------|-----|----|
| 75mm  | SL-001 75           | 75  | 60 |
| 100mm | SL-001 100          | 100 | 60 |
| 125mm | SL-001 125          | 125 | 60 |
| 150mm | SL-001 150          | 150 | 60 |