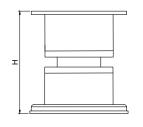

## Model: SL-001

| Size  | <b>Product Code</b> | Н   | С  |
|-------|---------------------|-----|----|
| 75mm  | SL-001 75           | 75  | 60 |
| 100mm | SL-001 100          | 100 | 60 |
| 125mm | SL-001 125          | 125 | 60 |
| 150mm | SL-001 150          | 150 | 60 |