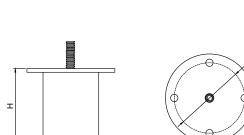

## Model: SL-001

| Size  | <b>Product Code</b> | Н   | С  |
|-------|---------------------|-----|----|
| 75mm  | SL-001 75           | 75  | 60 |
| 100mm | SL-001 100          | 100 | 60 |
| 125mm | SL-001 125          | 125 | 60 |
| 150mm | SL-001 150          | 150 | 60 |

**Material: Steel** 

7

C ± 0.25

Copper Antique

Chrome [★ Best Sellers.]

Satin

Matt Chrome Black Matt

Rose Gold