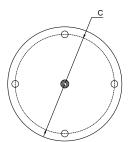

## Model: SL-001

| Size  | <b>Product Code</b> | Н   | С  |
|-------|---------------------|-----|----|
| 75mm  | SL-001 75           | 75  | 60 |
| 100mm | SL-001 100          | 100 | 60 |
| 125mm | SL-001 125          | 125 | 60 |
| 150mm | SL-001 150          | 150 | 60 |

**Material: Steel** 