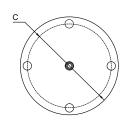

## Model: SL-001

| Size  | <b>Product Code</b> | Н   | С  |
|-------|---------------------|-----|----|
| 75mm  | SL-001 75           | 75  | 60 |
| 100mm | SL-001 100          | 100 | 60 |
| 125mm | SL-001 125          | 125 | 60 |
| 150mm | SL-001 150          | 150 | 60 |

**Material: Steel** 