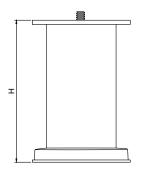

## Model: SL-001

| Size  | <b>Product Code</b> | Н   | С  |
|-------|---------------------|-----|----|
| 75mm  | SL-001 75           | 75  | 60 |
| 100mm | SL-001 100          | 100 | 60 |
| 125mm | SL-001 125          | 125 | 60 |
| 150mm | SL-001 150          | 150 | 60 |

**Material: Steel** 