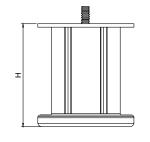

## Model: SL-001

| Size  | <b>Product Code</b> | Н   | С  |
|-------|---------------------|-----|----|
| 75mm  | SL-001 75           | 75  | 60 |
| 100mm | SL-001 100          | 100 | 60 |
| 125mm | SL-001 125          | 125 | 60 |
| 150mm | SL-001 150          | 150 | 60 |

**Material: Steel** 