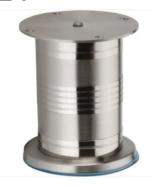

## Model: SL-001

| Size  | <b>Product Code</b> | Н   | С  |
|-------|---------------------|-----|----|
| 75mm  | SL-001 75           | 75  | 60 |
| 100mm | SL-001 100          | 100 | 60 |
| 125mm | SL-001 125          | 125 | 60 |
| 150mm | SL-001 150          | 150 | 60 |

**Material: Steel** 