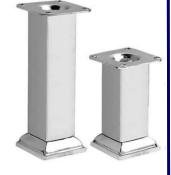

## Model: SL-001

| Size  | <b>Product Code</b> | Н   | С  |
|-------|---------------------|-----|----|
| 75mm  | SL-001 75           | 75  | 60 |
| 100mm | SL-001 100          | 100 | 60 |
| 125mm | SL-001 125          | 125 | 60 |
| 150mm | SL-001 150          | 150 | 60 |