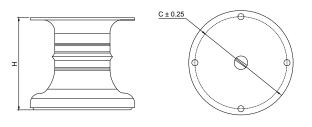

## Model: SL-001

| Size  | <b>Product Code</b> | Н   | С  |
|-------|---------------------|-----|----|
| 75mm  | SL-001 75           | 75  | 60 |
| 100mm | SL-001 100          | 100 | 60 |
| 125mm | SL-001 125          | 125 | 60 |
| 150mm | SL-001 150          | 150 | 60 |

**Material: Steel** 