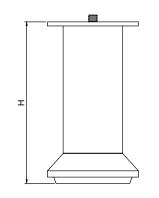

# Model: SL-041

|   | Size  | <b>Product Code</b> | C   |
|---|-------|---------------------|-----|
| * | 120mm | SL-041 120          | 120 |

**Material: Steel** 